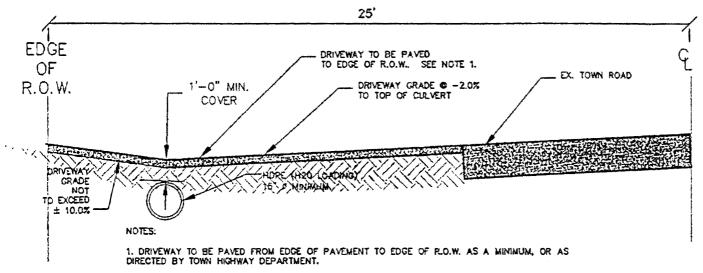

| #customers/day:         |                       |                  |
| Construction expected to begin on: and be completed on:                           |                         | -                     |                  |
| Fee \$25.00 paid on:                                                              |                         |                       |                  |
| This is not a permit. Your permit will be                                         | e issued after site ins | spection.             |                  |
| Call before you dig!  Dig Safely. New York  5063 Brittonfield Parkway             |                         |                       |                  |

East Syracuse, NY 13057

Stakeout Requests: 1-800-962-7962

Administration: 315-437-7394



2. NO PREPARATION OR CONSTRUCTION SHAL BE COMMENCED UNTIL A VALID ROAD PERMIT HAS BEEN OBTAINED FROM THE TOWN HIGHWAY DEPARTMENT.

3. SEE PLAN FOR GRADING OF DRIVEWAY(S)

TYPICAL DRIVEWAY ENTRY PROFILE

N.T.S.