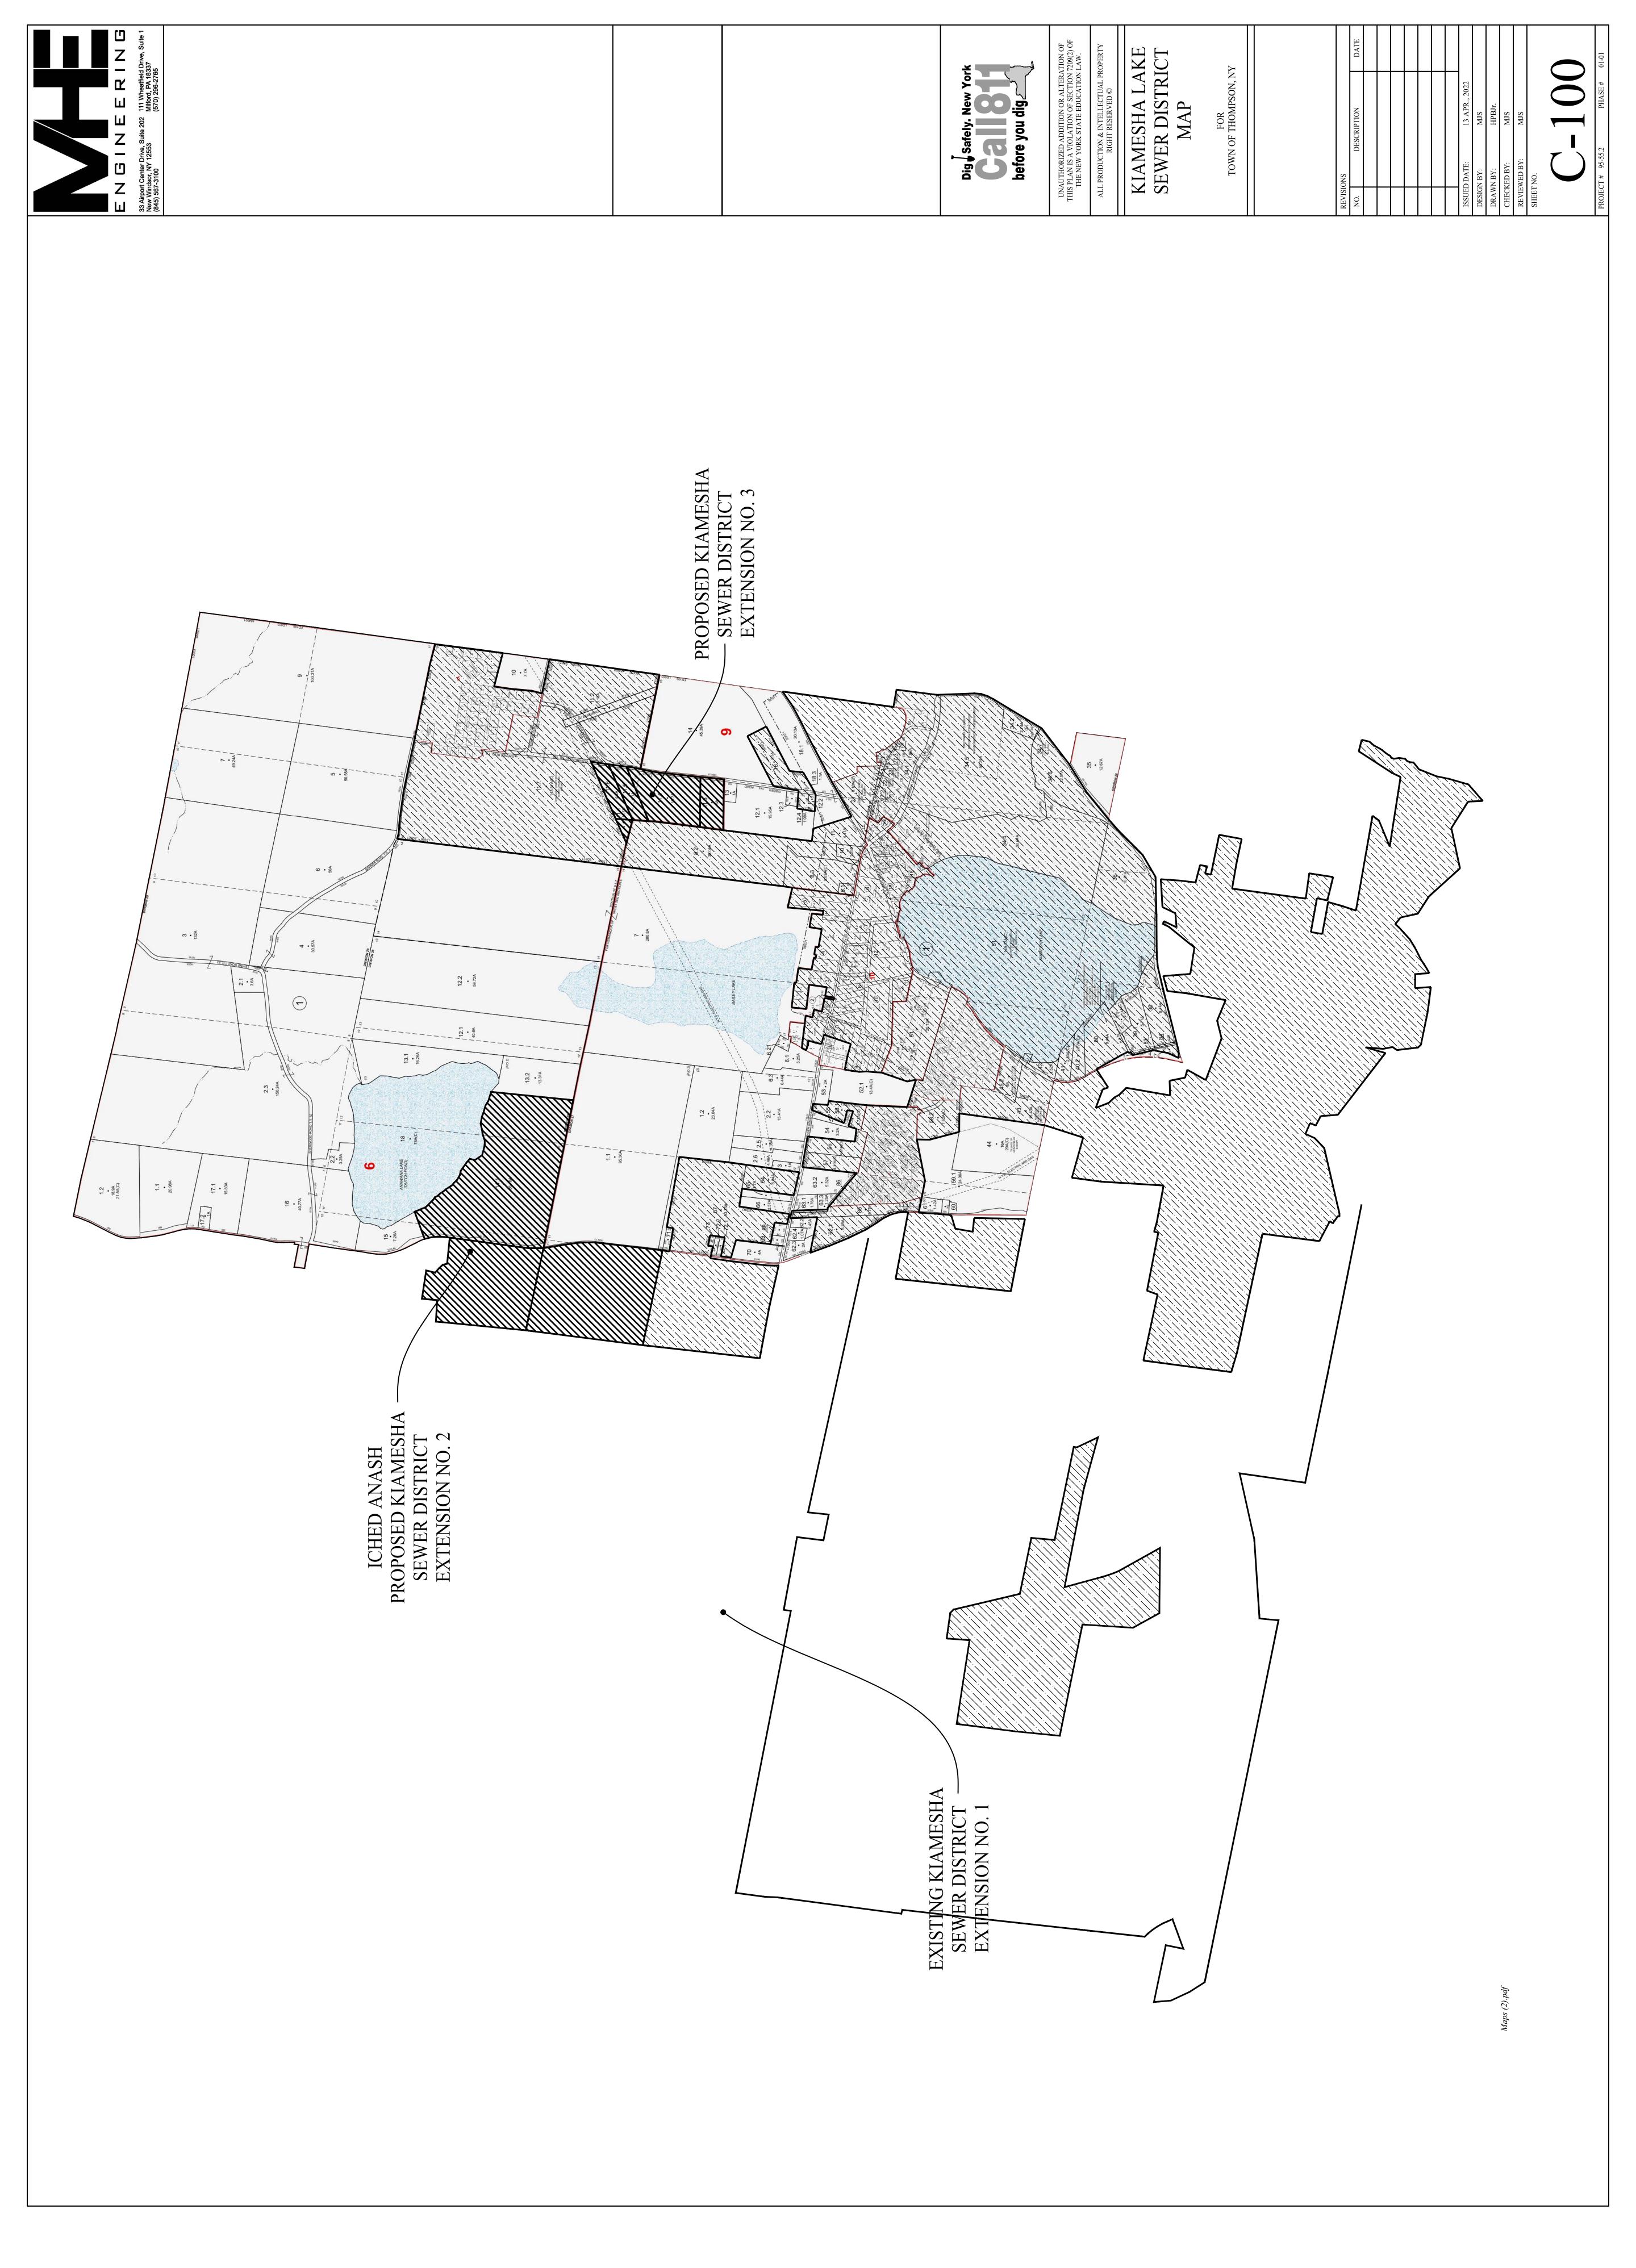

| Attachment 2 | District Extension Map                 |
|--------------|----------------------------------------|
| Attachment 3 | Description of District Extension      |
| Attachment 4 | Property Development Sketch Plans      |
| Attachment 5 | Schematic Estimate of Probable Cost    |
| Attachment 6 | 2020 Schedule of Points                |
| Attachment 7 | List of Parcels for District Extension |

#### B. **BENEFIT AREA**

The area to be benefited includes the following parcels:

- Tax Lot 9-1-8.2 which is located on the north side of Fraser Road and is approximately 38.558 acres in size. The parcel is currently vacant land.
- Tax Lot 6-1-11.1 which is landlocked and is adjacent to Tax Lot 9-1-8.2 and Tax Lot 6-1-11.6. The parcel is approximately 1.07 acres in size and it is currently vacant.
- Tax Lot 6-1-11.3 which is located on the west side of Gibber Road and is approximately 5.0 acres in size. This parcel is currently vacant land.
- Tax Lot 6-1-11.4 which is located on the west side of Gibber Road and is approximately 16.7 acres in size. This parcel is currently vacant land.
- Tax Lot 6-1-11.5 which is located on the west side of Gibber Road and is approximately 4.1 acres in size. This parcel currently contains a single-family dwelling unit.
- Tax Lot 6-1-11.6 which is located on the west side of Gibber Road and is approximately 4.2 acres in size.

The District extension is more formerly shown on Attachment No. 2 and described in Attachment No. 3.