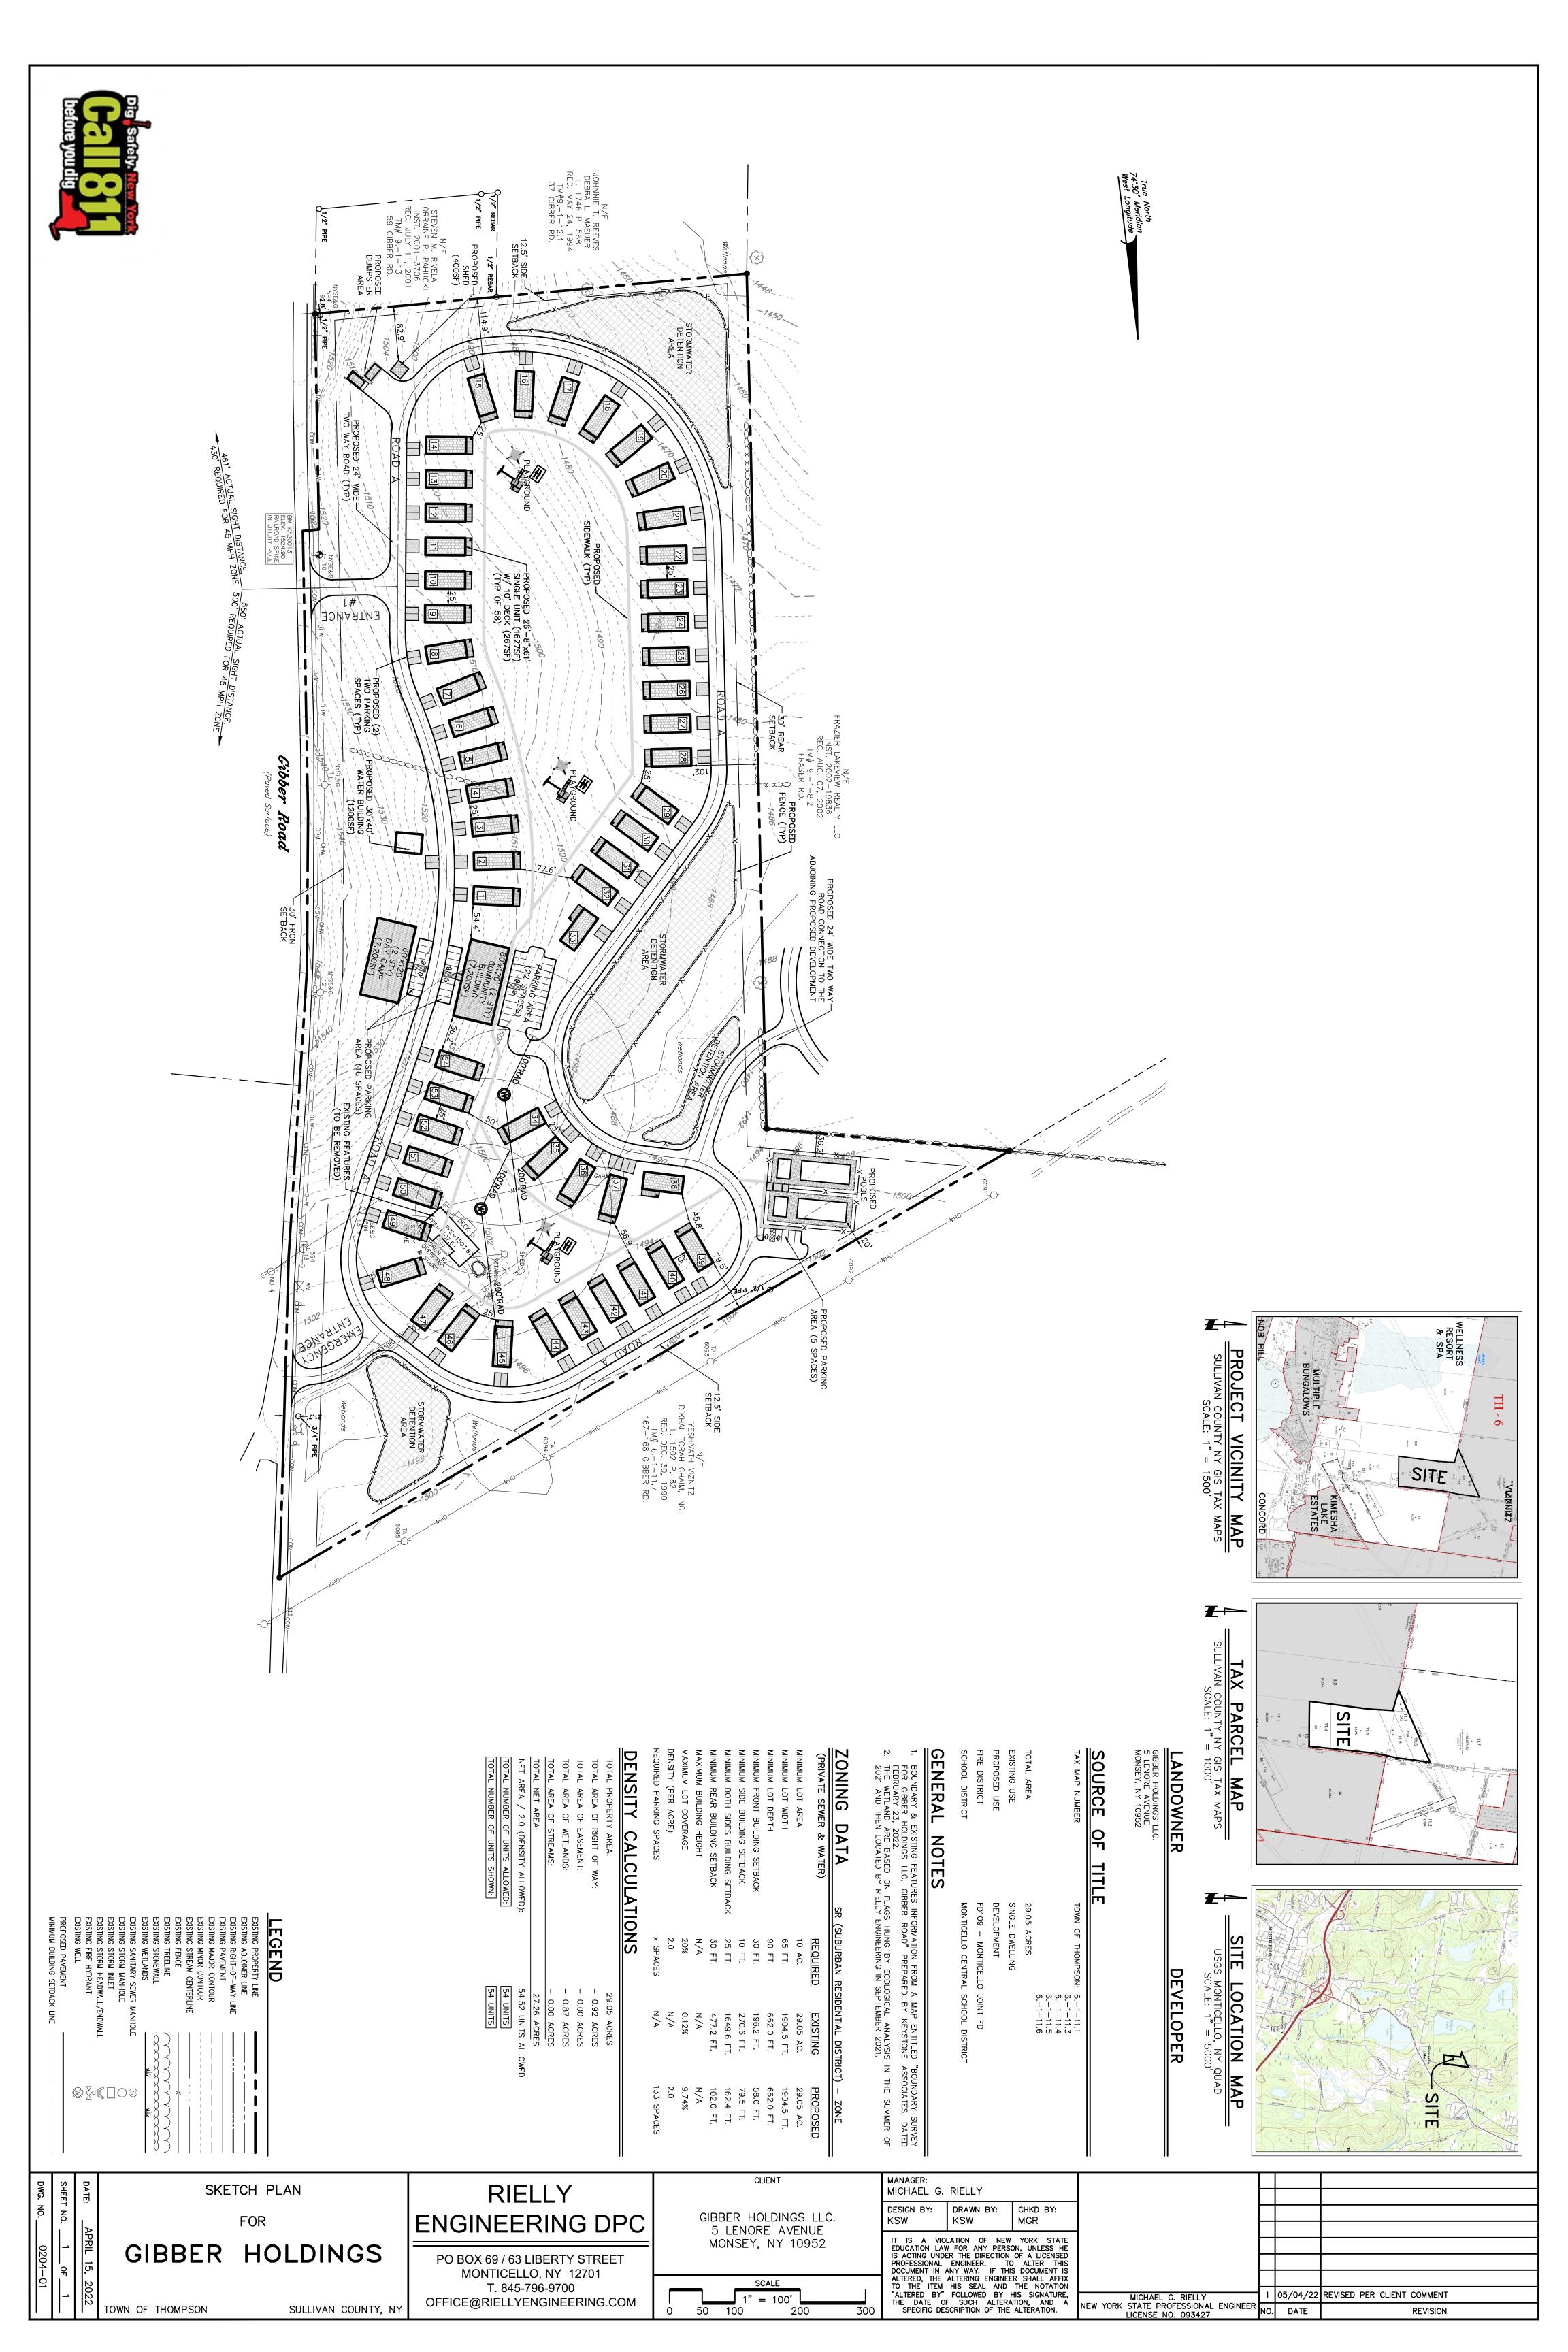

The Owner of Tax Lots 6-1-11.1, 11.3, 11.4, 11.5 & 11.6 is proposing a residential development on the parcels which also consists of approximately 60 units each with five bedrooms. This development would result in a future anticipated sewage flow of approximately 33,000 gpd. A Sketch Plan provided by the applicant is provided in Attachment 4.

#### The properties on Gibber Road. (+/- 31.07 acres)

Currently, there is a single-family home on lot 11.5, with the rest of the properties vacant. The buyer is proposing to do a cluster development of +/- 60 homes with amenities.

The projected flow for this project would be;

33,000 gallons per day (60 homes x 5 bedrooms x 110 gpd per bedroom).

It is assumed that the sewer will flow by gravity through SBL 9.-1-8.2 and tie into an existing gravity main on Fraser Rd