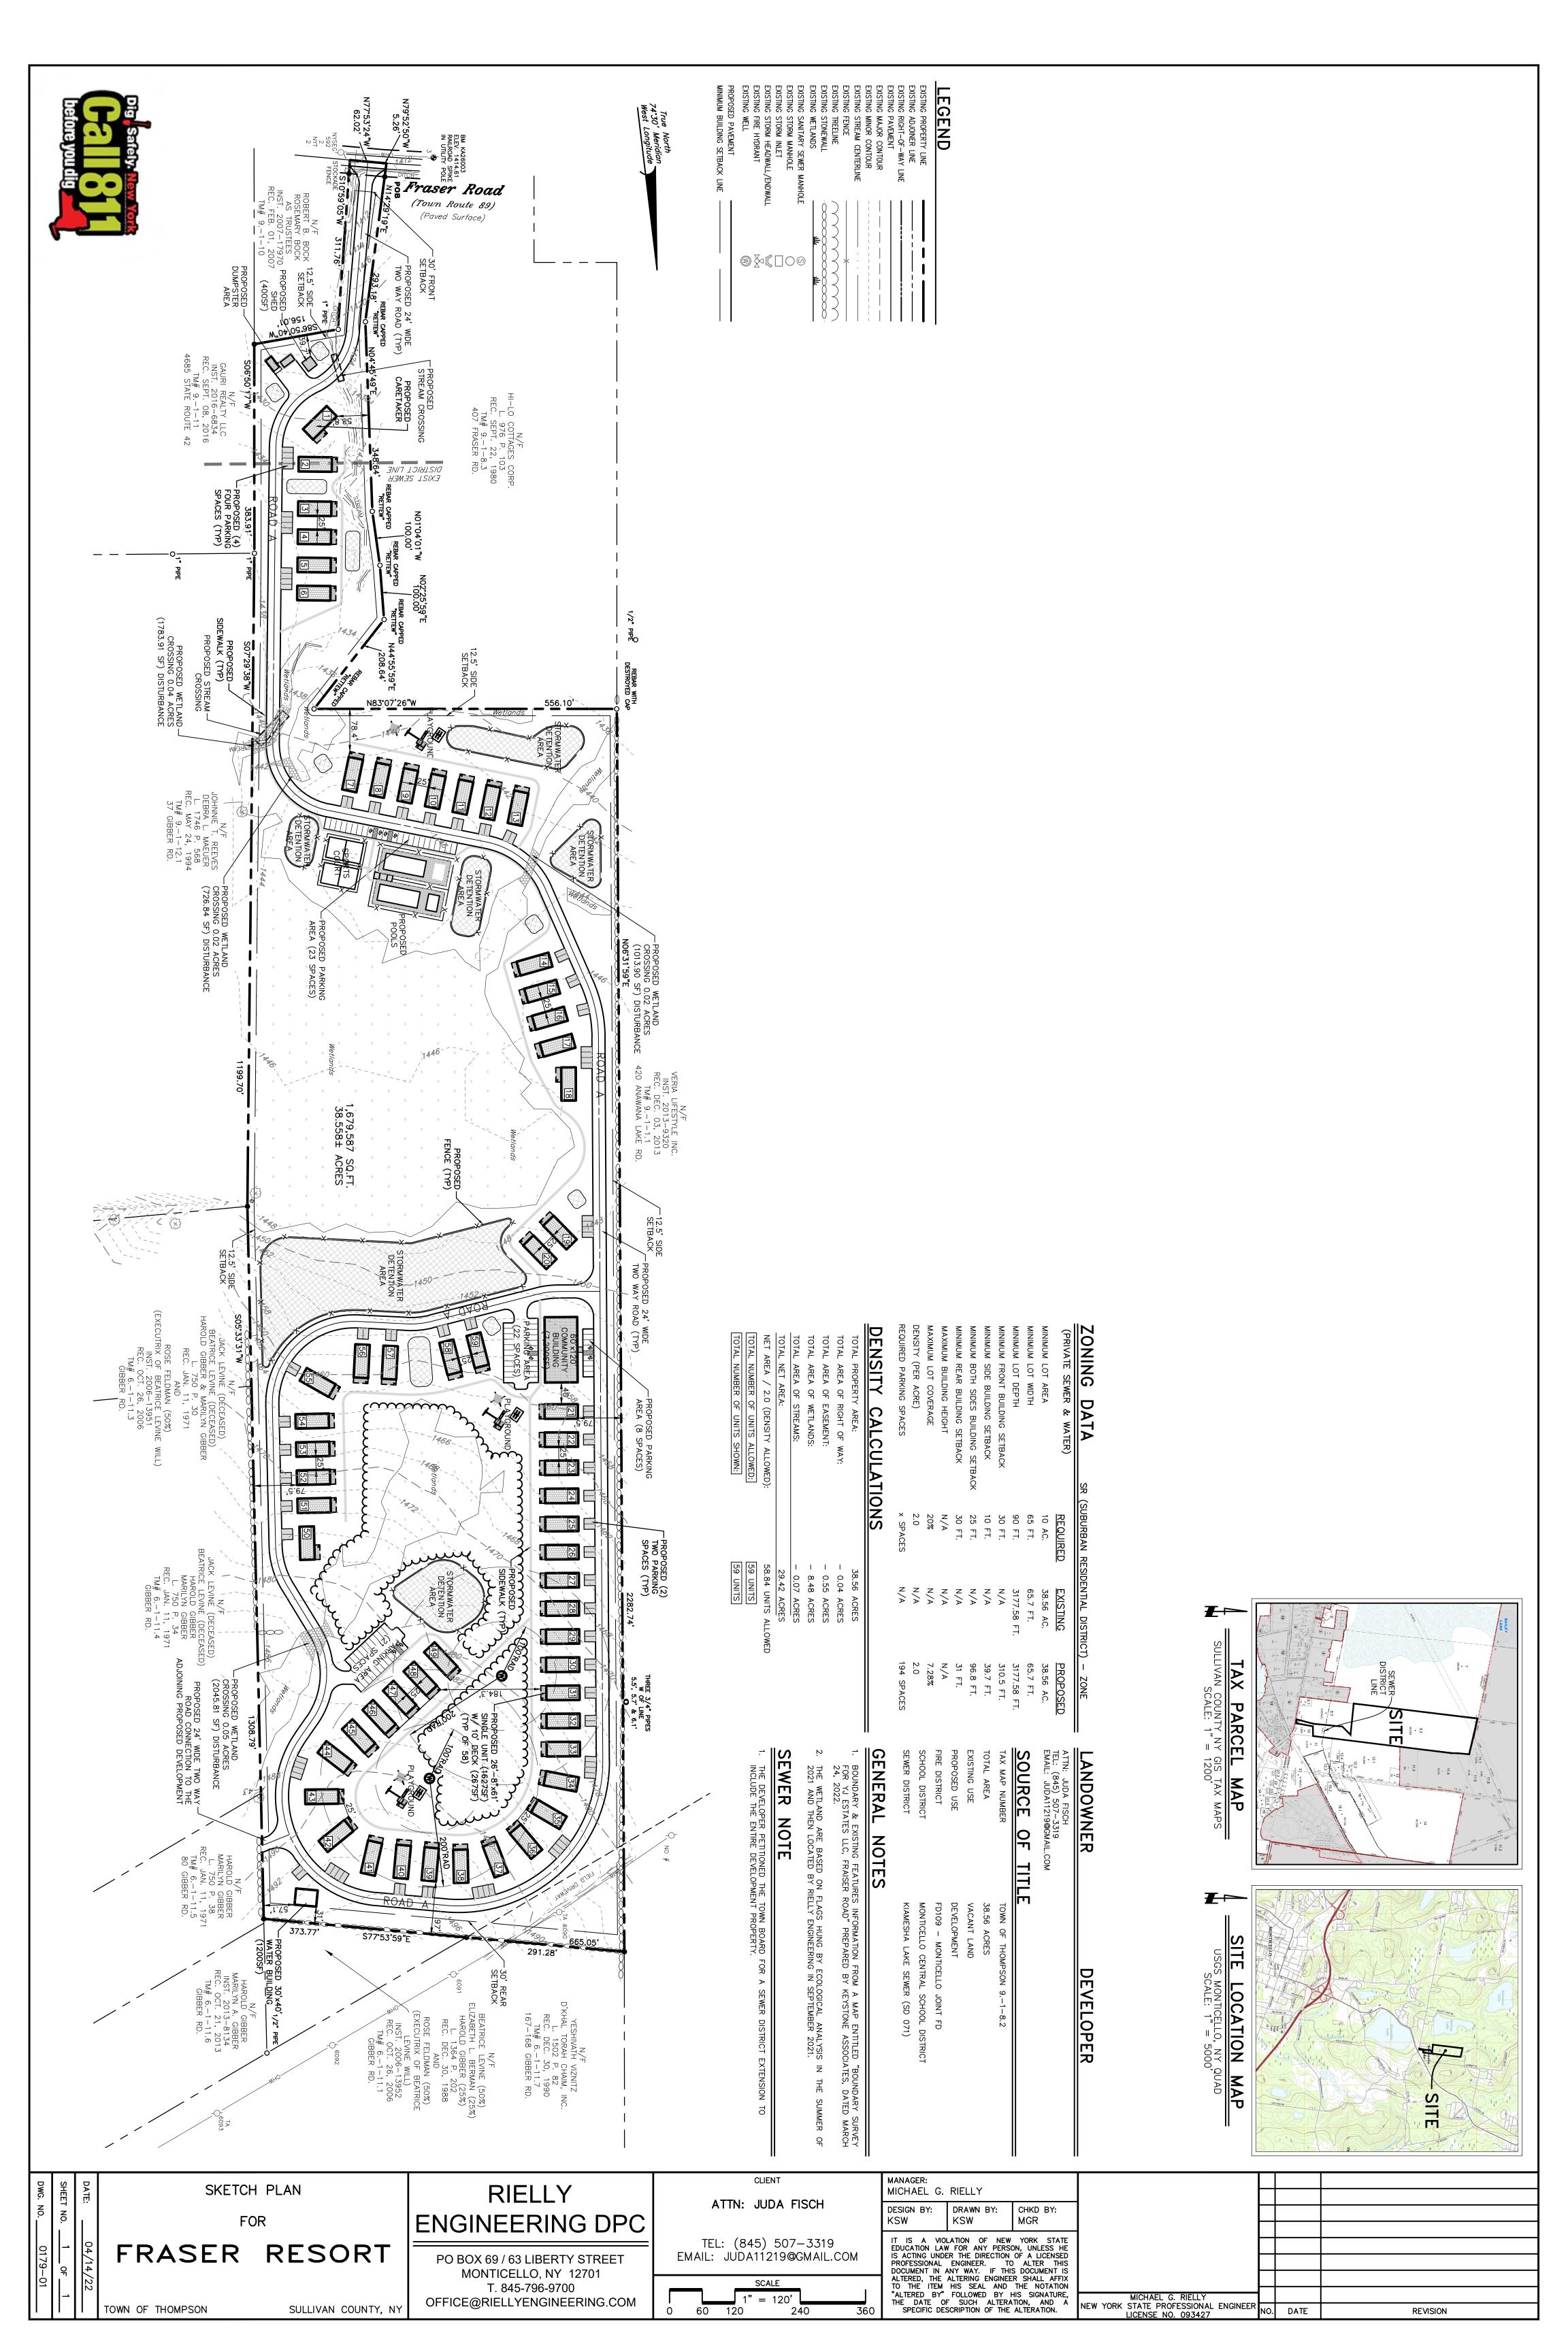

#### C. **PROJECT DESCRIPTION**

The owner of Tax Lot 9-1-8.2 is proposing a residential development on the property consisting of approximately 60 units each with five bedrooms. The proposed improvements will result in a future anticipated sewage flow of approximately 33,000 gpd. A sketch plan provided by the applicant is provided in Attachment 4.

#### The property on Fraser Road. (+/- 38.49 acres)

Currently, only a small portion of the property is within the sewer district.

The parcel is currently a vacant parcel with some wetlands on it. The buyer is proposing to construct a 60-unit Cluster Development with amenities.

The projected flow for this project would be;

33,000 gallons per day (60 homes x 5 bedrooms x 110 gpd per bedroom).

It is assumed that the sewer will flow by gravity and tie into an existing gravity main on Fraser Rd.

Attached is a preliminary sketch for a 60-unit Cluster Development.