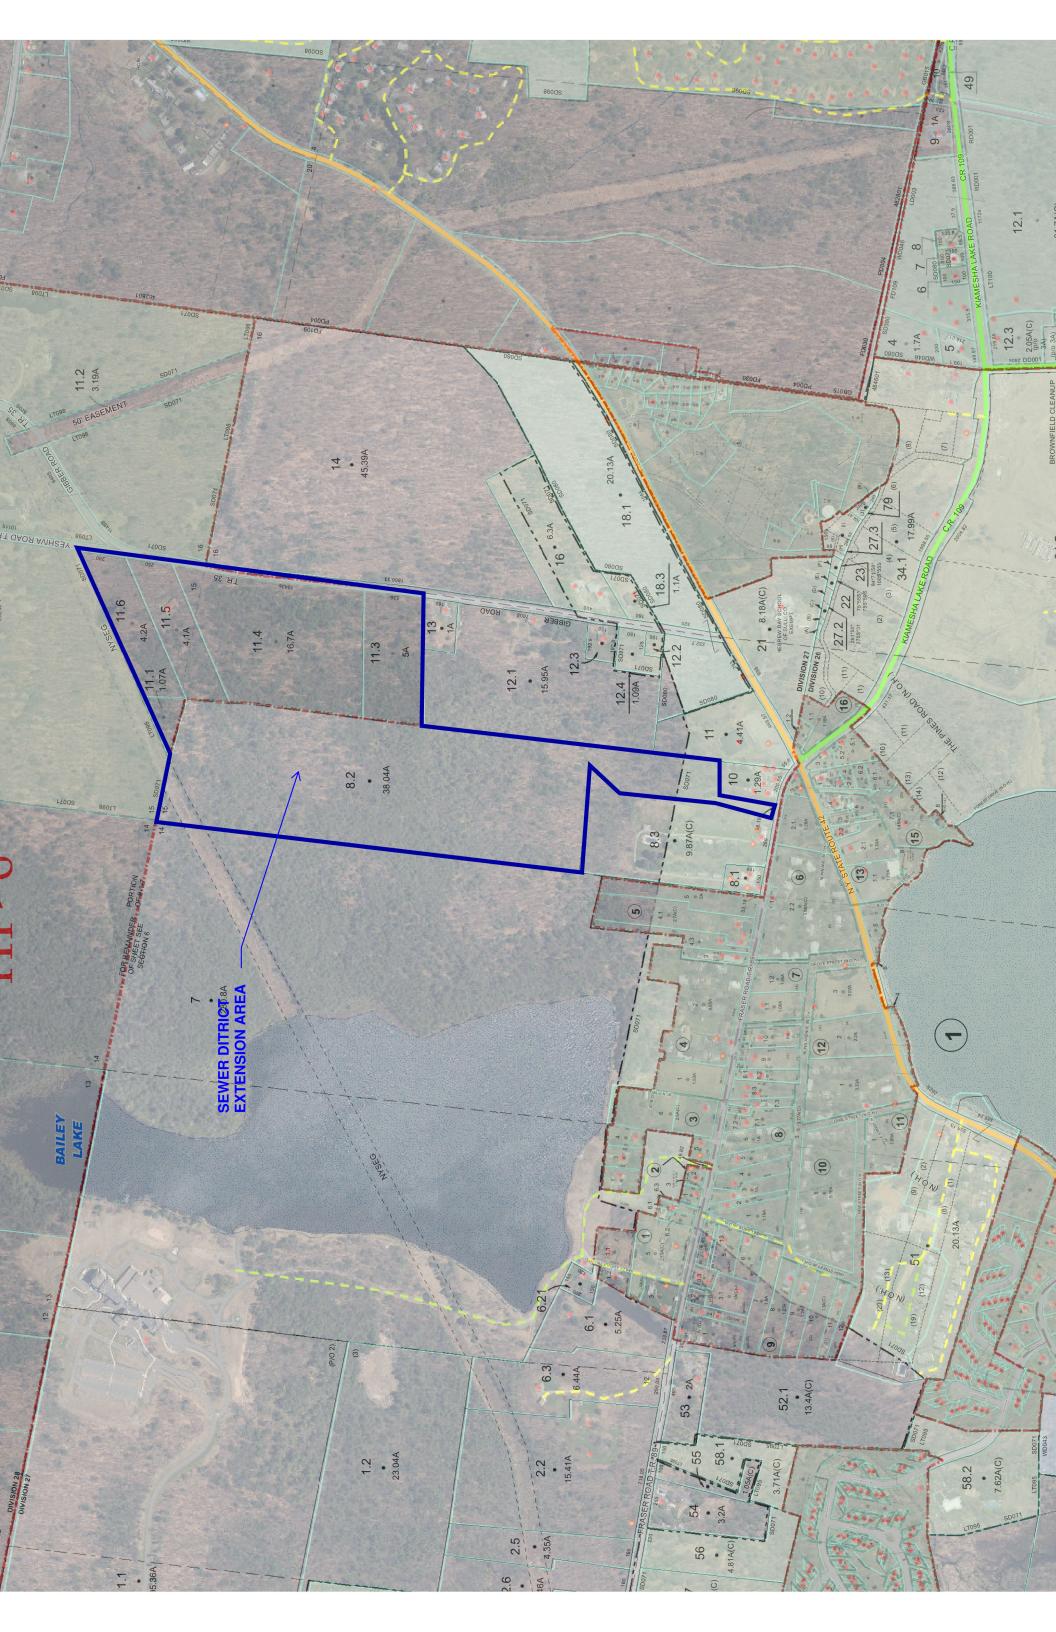

#### C. **PROJECT DESCRIPTION**

The owner of Tax Lot 9-1-8.2 is proposing a residential development on the property consisting of approximately 60 units each with five bedrooms. The proposed improvements will result in a future anticipated sewage flow of approximately 33,000 gpd. A sketch plan provided by the applicant is provided in Attachment 4.

The Owner of Tax Lots 6-1-11.1, 11.3, 11.4, 11.5 & 11.6 is proposing a residential development on the parcels which also consists of approximately 60 units each with five bedrooms. This development would result in a future anticipated sewage flow of approximately 33,000 gpd. A Sketch Plan provided by the applicant is provided in Attachment 4.

Attached is a preliminary sketch for a 60-unit Cluster Development.