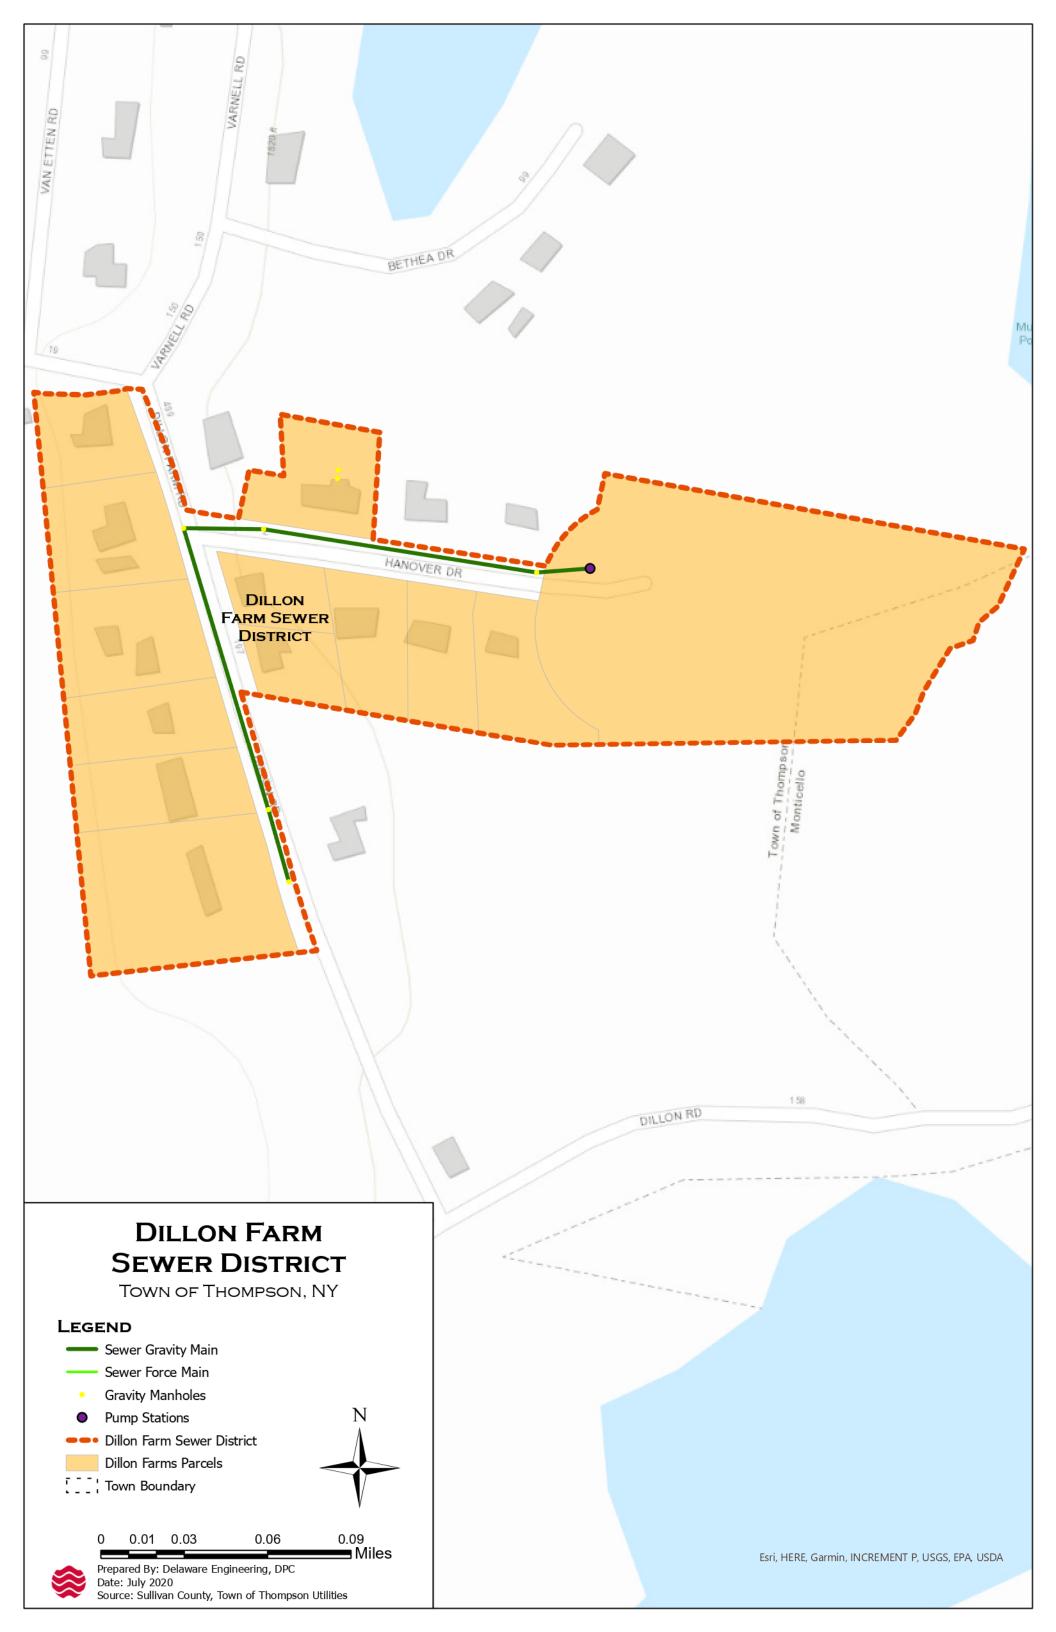

The Cold Spring and Harris Sewer Districts currently convey sanitary sewage to the Village of Monticello. A map of the current Cold Spring SD and Harris Sewer District are included in Appendix A.

A map of the Consolidated Harris Sewer District is included in Appendix B.

#### 2.4 Harris Sewer District

The Harris SD has a total of 187 active accounts, of which 95 are single-family residences, 57 are seasonal, and three are Center for Discovery residential units. There are also two bungalow camps. The Center for Discovery has 8 other facilities in this SD. The SD also includes the Catskill Regional Medical facility. Collection system consists of 3.5 miles of gravity main and 4.6 miles of force main, 88 manholes, 6 pump stations.