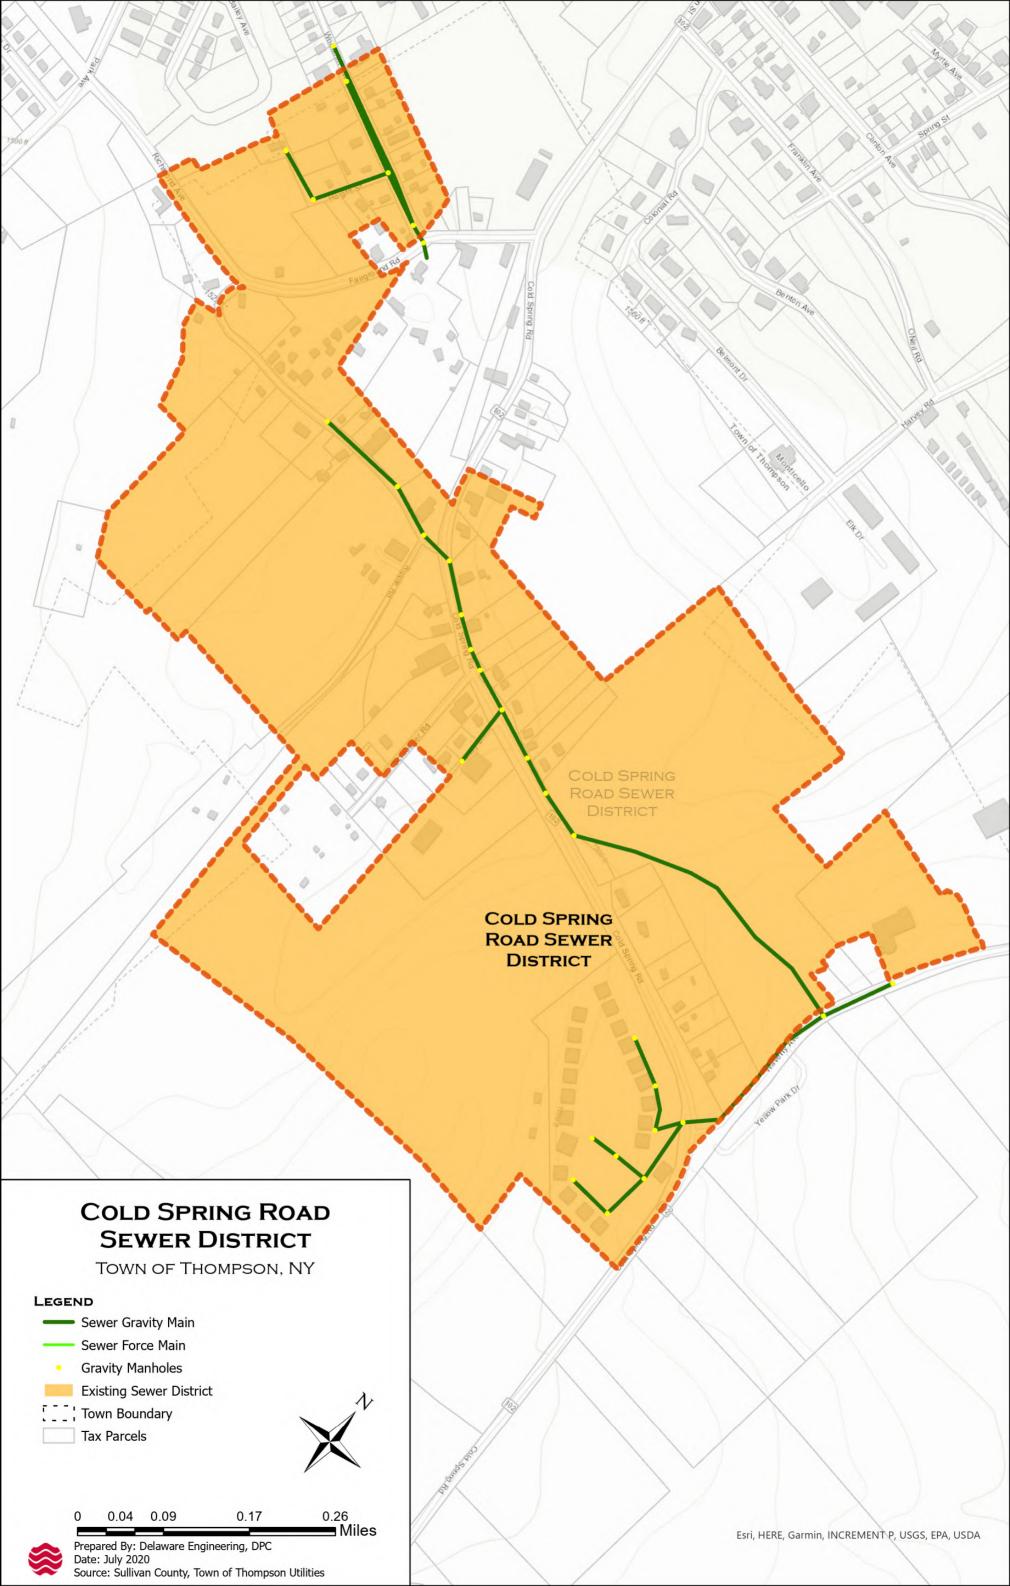

One of the nine sewer districts is the Dillon Farm Sewer District. The Dillon Farm SD is the smallest sewer district in the Town, with the district including 12 currently connected residential parcels. The WWTP consists of a 1,500-gallon septic tank followed by a pump station which directs the flow to a 2,100 square foot single-pass buried sand filter. The sand filter effluent is disinfected via a chlorination process prior to discharging to the environment. A map identifying the Dillon Farm Sewer District boundaries and WWTP site is included in Appendix A.

#### 2.1 Dillon Farm Sewer District

Dillon Farm is the smallest SD in the Town, with the district including 12 connected residential parcels and a Town public facility parcel. The collection system consists of approximately 0.2 miles of gravity main and 7 manholes.

#### 2.2 Dillon Farm Wastewater Treatment Plant

The Dillon Farm WWTP was originally constructed in the 1960s as a single pass buried sand filter, with the sand filter being rebuilt in the late 1990s. Each residence within the district originally had a septic tank located on their parcel, with the septic tank effluent being conveyed to the WWTP via a gravity sewer collection system. By 2013 the septic tanks had been removed and the raw wastewater sent directly to the sand filter. The WWTP now consists of a 1,500-gallon septic tank followed by a pump station which directs the flow to a 2,100 square foot single pass buried sand filter.