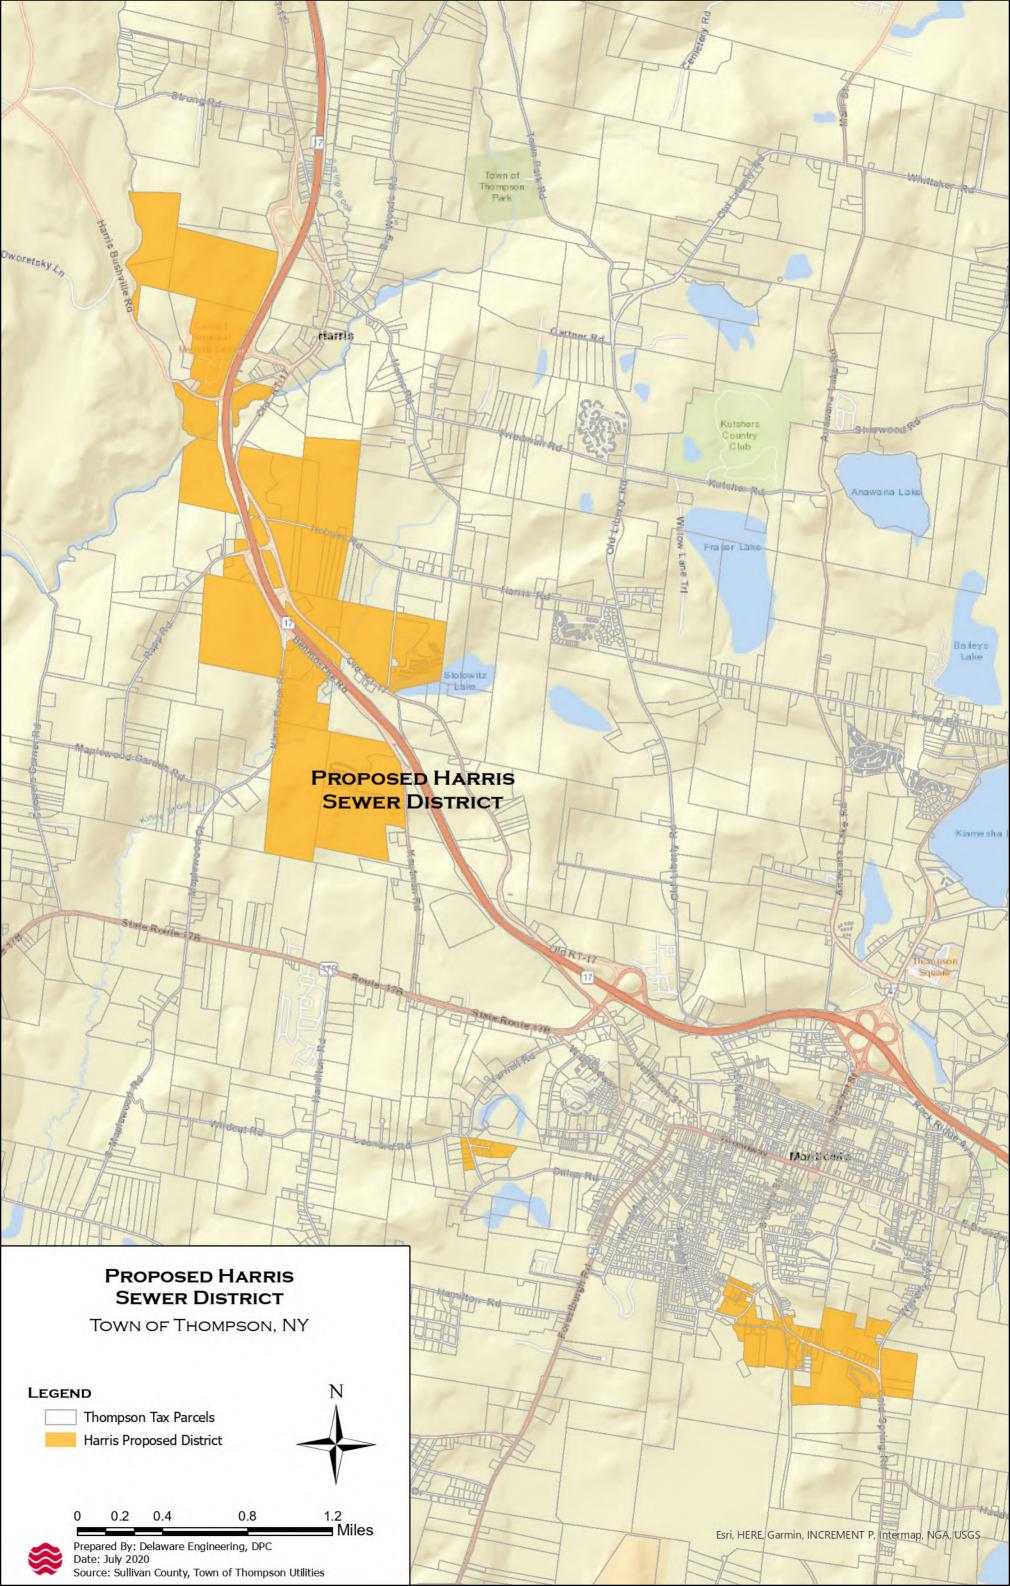

The Cold Spring and Harris Sewer Districts currently convey sanitary sewage to the Village of Monticello. A map of the current Cold Spring SD and Harris Sewer District are included in Appendix A.

A map of the Consolidated Harris Sewer District is included in Appendix B.

#### 3.0 PROPOSED DISTRICT AND GENERAL PLAN OF IMPROVEMENT

The proposed consolidated Harris Sewer District is the consolidation of the Dillon Farm, Cold Spring Road and Harris Sewer Districts into a single entity from an administrative and functional perspective. A map of the proposed Harris Sewer District is included in Appendix B. A list of parcels and boundary description are included in Appendix D and Appendix E. Consolidation of these SDs would result in the sharing of annual operation and maintenance costs as well as capital costs across a larger number of users than in any one sewer district.