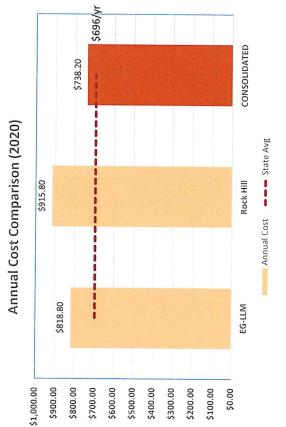

It is expected that the estimated annual cost to the typical single family residential user in the Consolidated Rock Hill/Emerald Green Sewer District will be *Seven Hundred Thirty-Eight and 20/100 (\$738.20) Dollars* per user, which is a reduction of *Eighty and 80/100 (\$80.80) Dollars* per user to current Emerald Green-Lake Louise Marie Sewer District users, and a reduction of *One Hundred Seventy-Seven and 60/100 (\$177.60) Dollars* per user for current Rock Hill Sewer District users.