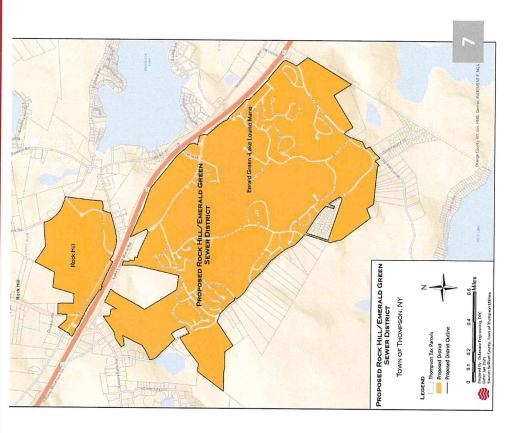

### 2) PUBLIC HEARING: CONSOLIDATION AND RATE RE-STRUCTURE OF EMERALD GREEN-LAKE LOUISE MARIE & ROCK HILL SEWER DISTRICTS INTO THE CONSOLIDATED ROCK HILL/EMERALD GREEN SEWER DISTRICT

Supervisor Rieber opened the Public Hearing at 7:24 PM.

#### TOWN OF THOMPSON NOTICE OF PUBLIC HEARING

ON THE PROPOSED JOINT CONSOLIDATION AGREEMENT BETWEEN THE EMERALD GREEN-LAKE LOUISE MARIE SEWER DISTRICT AND ROCK HILL SEWER DISTRICT REGARDING THE CONSOLIDATION INTO A SINGLE, JOINT CONSOLIDATED SEWER DISTRICT

NOTICE IS HEREBY GIVEN, by the Town of Thompson Town Board, on behalf of the Emerald Green-Lake Louise Marie Sewer District and the Rock Hill Sewer District (as more particularly described in Schedule "A" annexed hereto) that there will be a Joint Public Hearing at the Town of Thompson Town Hall, located at 4052 Route 42, Monticello, New York 12701, on June 1, 2021 at 7:00 P.M., or as soon thereafter as the matter can be heard, at which time all persons interested will be heard, for the purposes of considering the proposed Joint Consolidation Agreement between the aforementioned Sewer Districts previously established in the Town of Thompson for the establishment into a single Consolidated Sewer District called the Consolidated Rock Hill/Emerald Green Sewer District. Public Hearing to be held via Video Conference at (<a href="https://us02web.zoom.us/j/83117253003">https://us02web.zoom.us/j/83117253003</a>) – Meeting ID: (831 1725 3003) – Dial by your location +1 646 558 8656 US (New York).

The Consolidated Rock Hill/Emerald Green Sewer District will provide wastewater collection and management services to the same geographical areas currently served by the existing Sewer Districts. In addition, all wastewater flows will continue to be transported to the Emerald Green-Lake Louise Marie WWTP. No changes to sewer service have been made in this process of consolidation. The attached description describes the area served by the existing and consolidated districts.