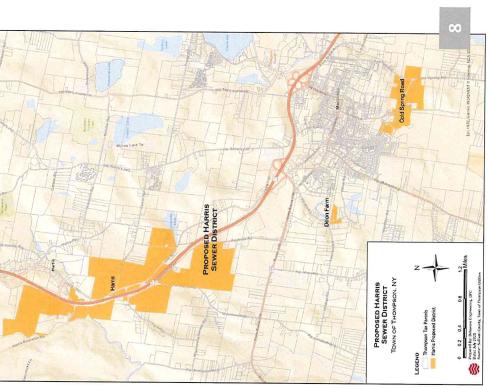

### 1) PUBLIC HEARING: CONSOLIDATION AND RATE RE-STRUCTURE OF DILLON FARMS, COLD SPRING ROAD & HARRIS SEWER DISTRICTS INTO THE CONSOLIDATED HARRIS SEWER DISTRICT

Supervisor Rieber opened the Public Hearing at 7:03 PM.

**NOTICE IS HEREBY GIVEN,** by the Town of Thompson Town Board, on behalf of the Dillon Farms Sewer District, Cold Spring Road Sewer District and the Harris Sewer District (as more particularly described in Schedule "A" annexed hereto) that there will be a Joint Public Hearing at the Town of Thompson Town Hall, located at 4052 Route 42, Monticello, New York 12701, on June 1, 2021 at 7:00 P.M., or as soon thereafter as the matter can be heard, at which time all persons interested will be heard, for the purposes of considering the proposed Joint Consolidation Agreement between the aforementioned Sewer Districts previously established in the Town of Thompson for the establishment into a single Consolidated Sewer District called the Consolidated Harris Sewer District. Public Hearing to be held via Video Conference at (<a href="https://us02web.zoom.us/j/83117253003">https://us02web.zoom.us/j/83117253003</a>) – Meeting ID: (831 1725 3003) – Dial by your location +1 646 558 8656 US (New York).

The Consolidated Harris Sewer District will provide wastewater collection and management services to the same geographical areas currently served by the existing Sewer Districts. In addition, all wastewater flows will continue to be transported to the Village of

Monticello Wastewater Treatment Facility. No changes to sewer service have been made in this process of consolidation. The attached description describes the area served by the existing and consolidated districts.