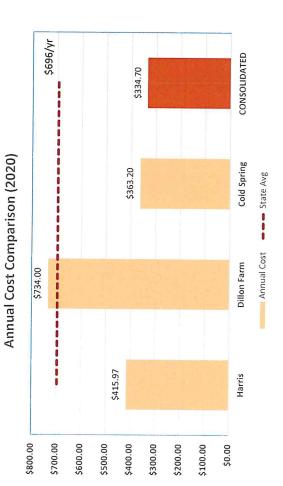

It is expected that the estimated annual cost to the typical single family residential user in the Consolidated Harris Sewer District will be *Three Hundred Thirty-Four and* 70/100 (\$334.70) *Dollars* per user, which is a reduction of *Eighty-One and* 27/100 (\$81.27) *Dollars* to current Harris

Sewer District users, a reduction of *Twenty-Eight and 50/100* (\$28.50) *Dollars* per user for current Cold Spring Road Sewer District users and a reduction of *Three Hundred Ninety-Nine and 30/100* (\$399.30) *Dollars* per user for current Dillon Farm users. All of these Districts are currently debt free.

It is expected that the estimated annual cost to the typical single family residential user in the Consolidated Rock Hill/Emerald Green Sewer District will be *Seven Hundred Thirty-Eight and 20/100 (\$738.20) Dollars* per user, which is a reduction of *Eighty and 80/100 (\$80.80) Dollars* per user to current Emerald Green-Lake Louise Marie Sewer District users, and a reduction of *One Hundred Seventy-Seven and 60/100 (\$177.60) Dollars* per user for current Rock Hill Sewer District users.