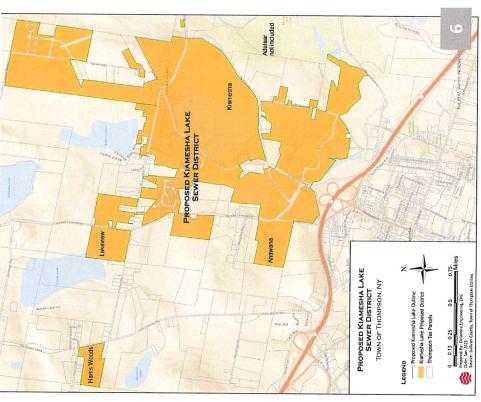

Currently, the Town of Thompson operates eleven (11) Sewer Districts, of which nine (9) of those districts have waste water collected via Town owned sewer lines, including gravity and force mains with pump stations, and delivered to one of the five (5) Town owned Waste Water Treatment Plants ("WWTP"). The Kiamesha Lake Sewer District is one of the largest and contains the Kiamesha Lake WWTP. The Kiamesha Lake WWTP accepts and treats wastewater from the Kiamesha Lake Sewer District, Harris Woods Sewer District, Anawana Sewer District and Lakeview Estates Sewer District, as well as serving the Adelaar Sewer District.

Kiamesha Lake Sewer District has approximately four hundred eight-six (486) sewer accounts, of which three hundred sixty-four (364) connections are residential, eighty-eight (88) are vacant and twenty-one (21) are commercial. The Anawana Sewer District has approximately seventy-four (74) service connections, of which thirty-six (36) are residential, twenty-five (25) are commercial and eleven (11) are vacant. The Lakeview Estates Sewer District is currently under development and when completed, will contain approximately sixty (60) residential service connections. The Harris Woods Sewer District has ninety-eight (98) connections, of which fifty-one (51) are residential and forty-six (46) are vacant.