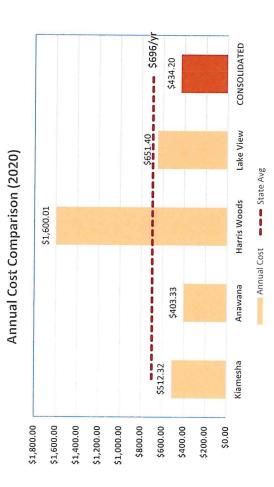

It is expected that the estimated annual cost to the typical single family residential user in the Consolidated Kiamesha Sewer District will be Five Hundred Thirty-Six and 40/100 (\$536.40) Dollars per user, which is a reduction of One Hundred Fifteen and 00/100 (\$115.00) Dollars to current Lakeview Estates Sewer District users, a reduction of One Thousand Sixty-Three and 61/100 (\$1,063.61) Dollars per user for current Harris Woods Sewer District users, a slight increase of Twenty-Four and 05/100 (\$24.05) Dollars per user for Kiamesha Lake Sewer District users, and an increase of One Hundred Thirty-Three and 07/100 (\$133.07) Dollars per user for current Anawana Sewer District users. Currently, the Kiamesha Lake Sewer District and Harris Woods Sewer District have debt in the aggregate total of Six Million, Two Hundred Ninety-Eight Thousand Two Hundred Sixty-Seven (\$6,298,267.00) Dollars, which was utilized for the WWTP upgrade construction, line replacement and district extension. As these debts were incurred for required upgrades to the Kiamesha Lake WWTP, which serves all the proposed consolidated districts, the repayment of these bonds will be shared by all users of the Consolidated Kiamesha Sewer District. Currently, the existing sewer districts have assets in the aggregate of approximately One Hundred Thirty-Seven Million, One Hundred Eight-Five Thousand and 00/100 (\$137,185,000.00) Dollars.