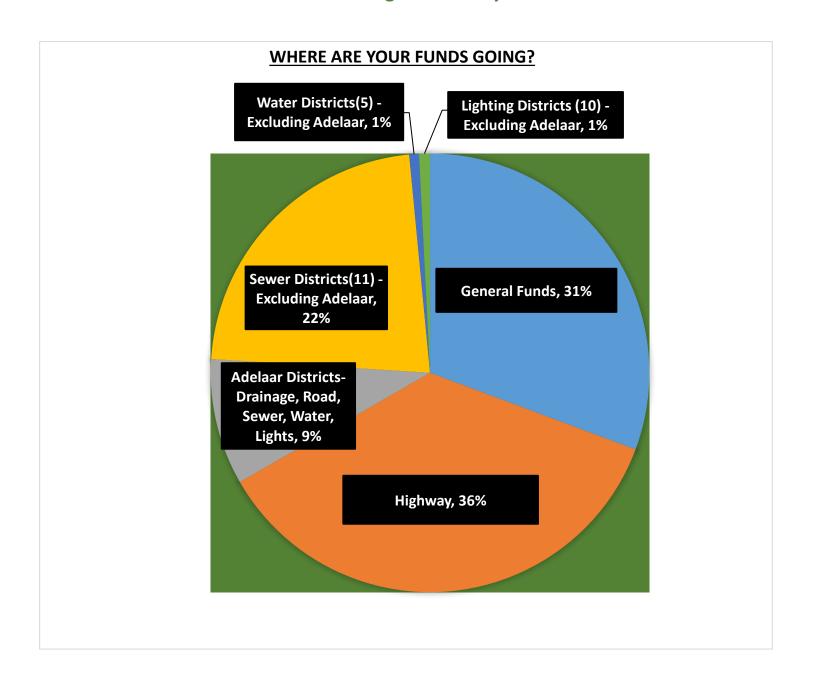

## **2021 Budget Summary**

| Town Controlled Appropriations           |                        |               |                 |              |
|------------------------------------------|------------------------|---------------|-----------------|--------------|
|                                          | 2021                   | 2020          | Difference      | % Difference |
| 5                                        | 5,581,685.00           | 6,389,076.00  | (807,391.00)    | -12.6%       |
|                                          | 6,552,302.00           | 6,550,043.00  | 2,259.00        | 0.0%         |
| cts-Drainage, Road, Sewer, Water, Lights | 1,690,935.50           | 1,664,024.00  | 26,911.50       | 1.6%         |
| s(11) -Excluding Adelaar                 | 4,088,626.00           | 3,832,170.00  | 256,456.00      | 6.7%         |
| s(5) - Excluding Adelaar                 | 130,015.00             | 94,163.00     | 35,852.00       | 38.1%        |
| cts (10) - Excluding Adelaar             | 146,390.00             | 137,400.00    | 8,990.00        | 6.5%         |
|                                          | 18,189,953.50          | 18,666,876.00 | (476,922.50)    | -2.6%        |
| Districts not under Tov                  | vn Control (Pass Throu | ghs)          |                 |              |
| e                                        | 2,200,065.00           | 2,075,650.00  | 124,415.00      | 6.0%         |
|                                          | 695,240.00             | 695,240.00    | -               | 0.0%         |
| e                                        | 25,153.20              | 24,477.27     | 675.93          | 2.8%         |
| ulance Dist.                             | 86,567.00              | 86,567.00     | -               | 0.0%         |
| rgency Services                          | 3,007,025.20           | 2,881,934.27  | 125,090.93      | 4.3%         |
|                                          |                        |               | -               |              |
| ary                                      | 867,455.00             | 841,658.00    | 25,797.00       | 3.1%         |
| riations                                 | 22,064,433.70          | 22,390,468.27 | (326,034.57)    | -1.5%        |
| iations                                  | 22,064,433.70          | 22,390,468.27 | -<br>(326,034.5 | 7)           |