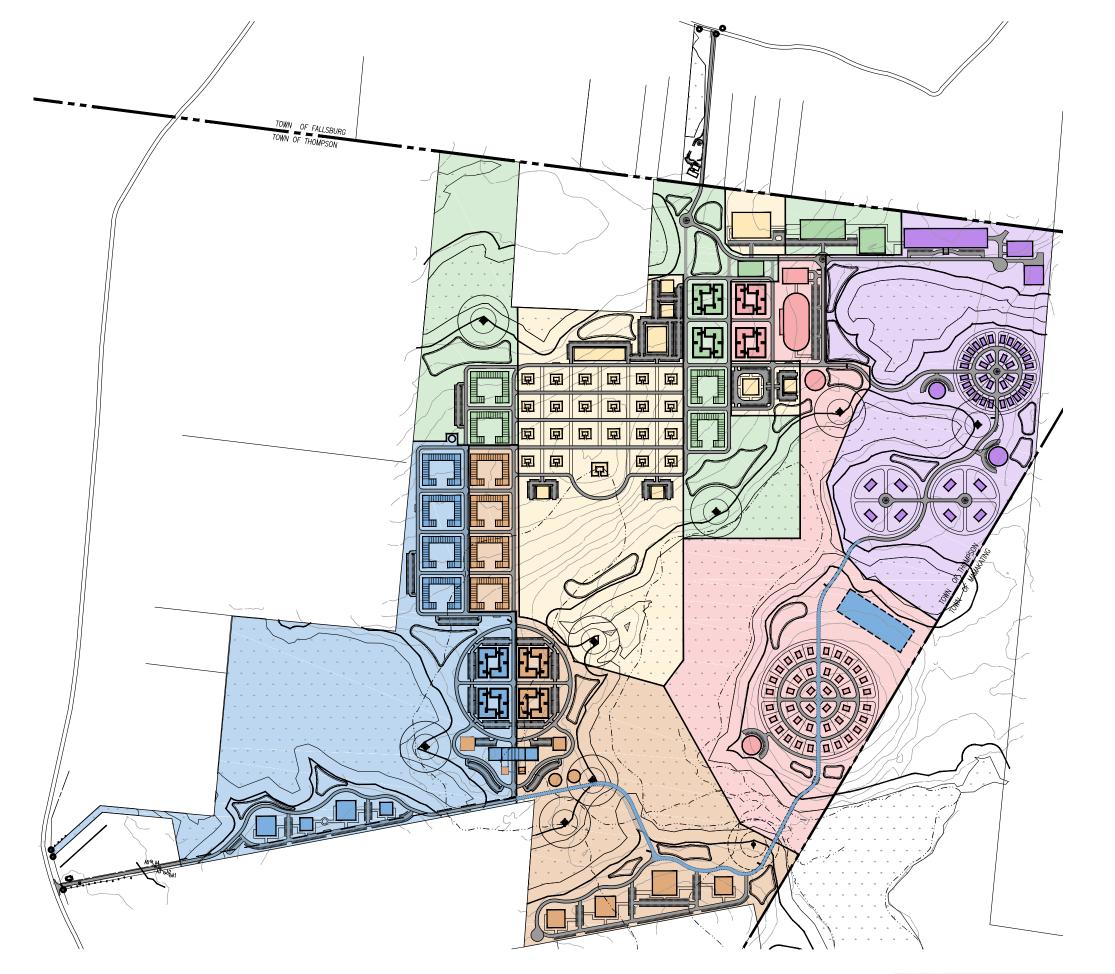

#### PHASE 1A

STUDENTS: 978 STUDENTS
FACULTY: 123 FACULTY

SF HOUSING: 700,854 SF
SF ACADEMIC: 261,987 SF
TOTAL BUILDABLE AREA: 962,841 SF
PARKING SPACES: 617 SPACES

#### PHASE 1B

STUDENTS:

FACULTY: 123 FACULTY

SF HOUSING: 700,854 SF

SF ACADEMIC: 377,700 SF

TOTAL BUILDABLE AREA: 1,078,554 SF

978 STUDENTS

886,689 SF

PARKING SPACES: 609 SPACES

#### PHASE 2A

STUDENTS: 0 STUDENTS
FACULTY: 0 FACULTY
OTHER: 23 PEOPLE

SF HOUSING: 329,814 SF
SF ACADEMIC: 556,875 SF

TOTAL BUILDABLE AREA:

PARKING SPACES: 770 SPACES

#### PHASE 2B

 STUDENTS:
 276 STUDENTS

 FACULTY:
 \*\*15 FACULTY

 SF HOUSING:
 700,854 SF

 SF ACADEMIC:
 349,500 SF

 TOTAL BUILDABLE AREA:
 1,050,354 SF

PARKING SPACES: 142 SPACES\*

#### PHASE 3A

STUDENTS: 276 STUDENTS FACULTY: \*\*15 FACULTY

 SF HOUSING:
 452,318 SF

 SF ACADEMIC:
 161,671 SF

 TOTAL BUILDABLE AREA:
 613,989 SF

PARKING SPACES: 159 SPACES\*

#### PHASE 3B

STUDENTS: 0 STUDENTS FACULTY: \*\*0 FACULTY SF HOUSING: 217,352 SF SF ACADEMIC: 417,946 SF

TOTAL BUILDABLE AREA:

PARKING SPACES: 102 SPACES\*

635,298 SF

#### **GRAND TOTAL**

 STUDENTS:
 2,508 STUDENTS

 FACULTY:
 276 FACULTY

 SF HOUSING:
 3,102,046 SF

 SF ACADEMIC:
 2,125,679 SF

 TOTAL BUILDABLE AREA:
 5,227,725 SF

PARKING SPACES: 2,399 SPACES\*

NORTH

\*NOT INCLUDING PARKING GARAGE

\*\*FACULTY WILL BE MOVED FROM TEMPORARY HOUSING PROVIDED IN PHASES 1A/B TO PERMANENT LOCATIONS DURING THIS PHASE.

1- FACULTY DWELLING- TYPE A BUILDING (26) 3-FI Units @ 3,480 SF (EA.) +Common Areas Total: 115,934 SF