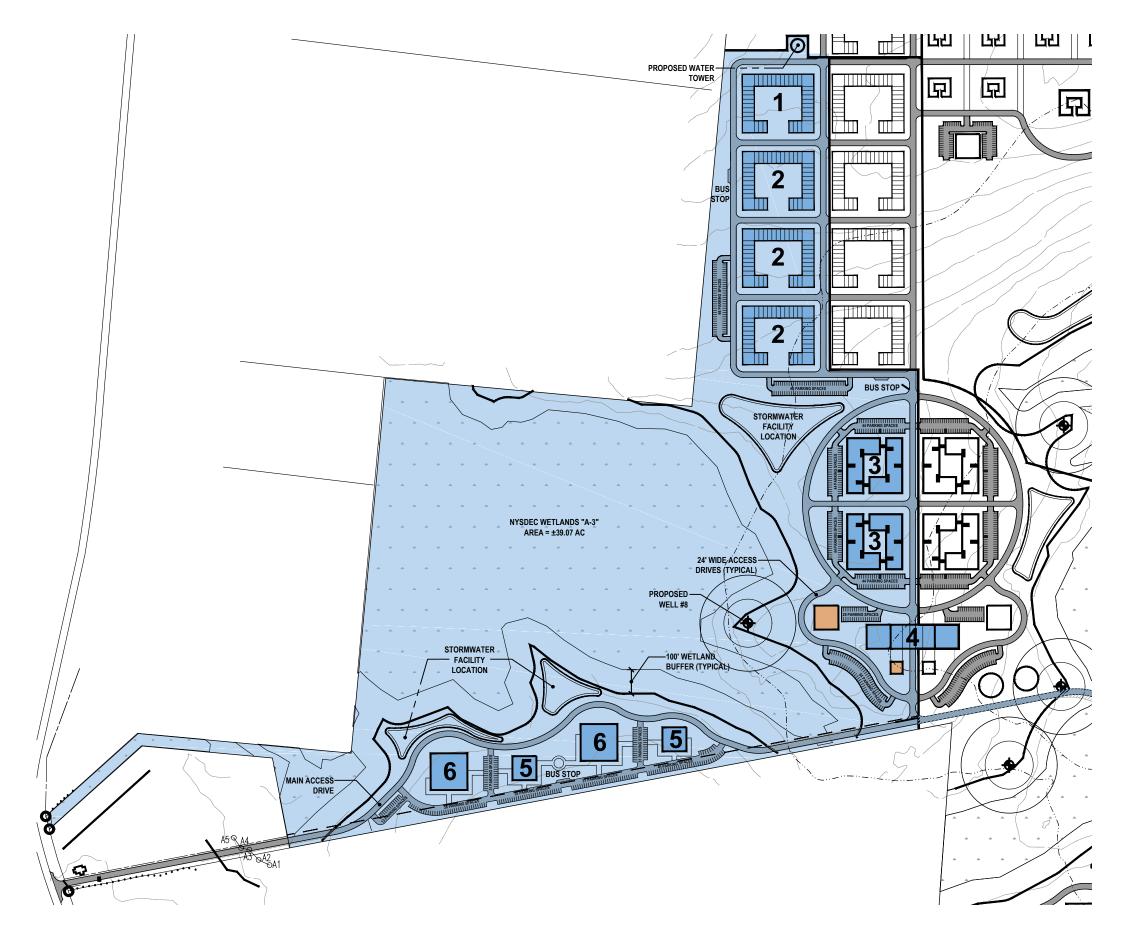

\*NOT INCLUDING PARKING GARAGE

\*\*FACULTY WILL BE MOVED FROM TEMPORARY HOUSING PROVIDED IN PHASES 1A/B TO PERMANENT LOCATIONS DURING THIS PHASE.

1- FACULTY DWELLING- TYPE A BUILDING (26) 3-FI Units @ 3,480 SF (EA.) +Common Areas Total: 115,934 SF

2- STUDENT DORMITORY- TYPE A BUILDING (26) 3-FI Units @ 3,480 SF (EA.) + Common Areas Total: 115,934 SF

3- STUDENT DORMITORY- TYPE B BUILDING

Floor 1 @ 38,195 Floor 2 @ 40,182 Floor 3 @ 40,182 Total: 118,559 SF

4- STUDENT CENTER

Floor 1 @ 17,680 SF Floor 2 @ 16,850 SF Floor 3 @ 33,300 SF Total: 67,831 SF

5- STUDENT STUDIOS

3 Floors @ 10,000 SF Total: 30,000 SF

6- CLASSROOM BUILDING

3 Floors @ 23,409 SF Total: 70,227 SF

# PARKING ANALYSIS

(FOR CLASSROOM BUILDINGS ONLY)

\*Code Requirement: 1 Space/12 Classroom Seats

REQUIRED:

2,594 SEATS/12= 217 SPACES 217 SPACES PROVIDED:

1- FACULTY DWELLING- TYPE A BUILDING (26) 3-FI Units @ 3,480 SF (EA.) +Common Areas Total: 115,934 SF