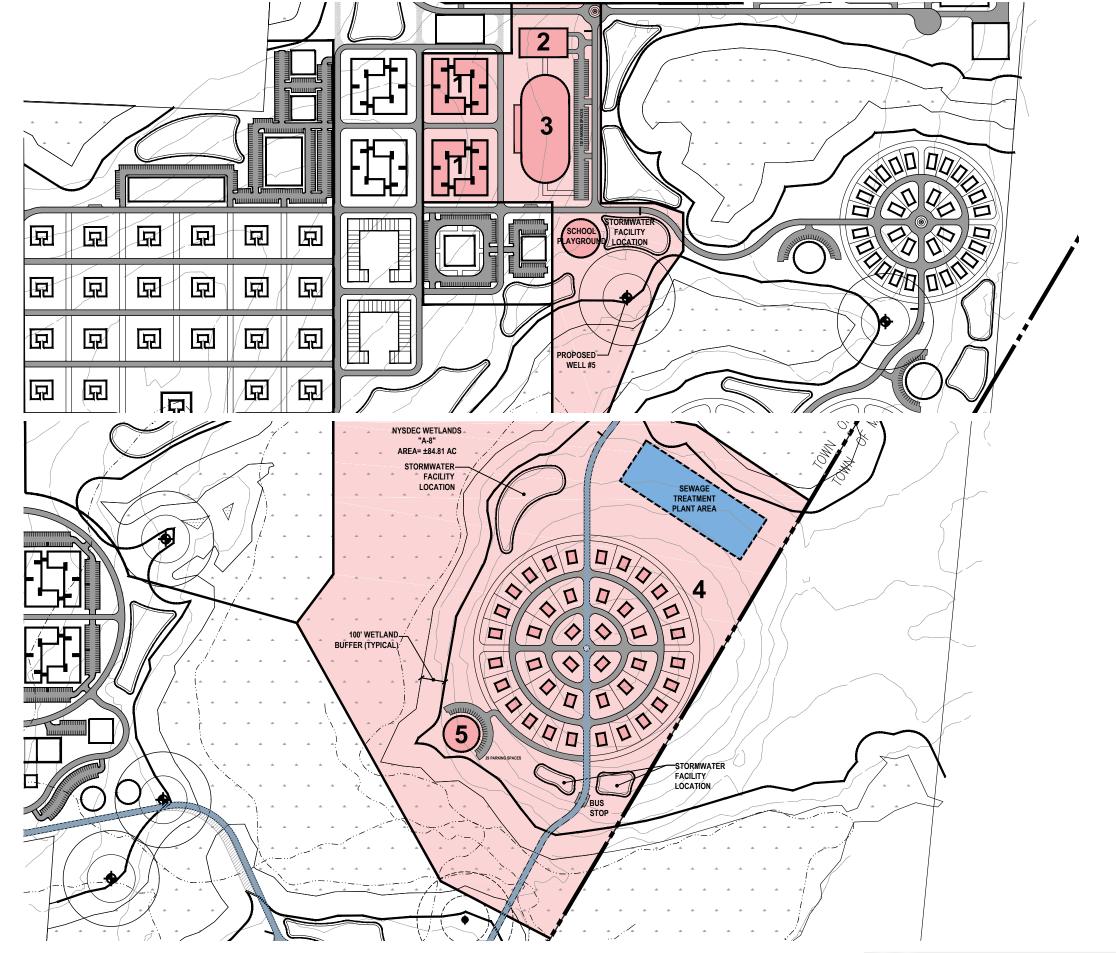

2- STUDENT DORMITORY- TYPE A BUILDING (26) 3-FI Units @ 3,480 SF (EA.) + Common Areas Total: 115,934 SF

3- STUDENT DORMITORY- TYPE B BUILDING Floor 1 @ 38,195

Floor 2 @ 40,182 Floor 3 @ 40,182 Total: 118,559 SF

4- SCHOOL COMMUNITY & SPORTS CENTER 3 Floors @ 10,000 SF Total: 30,000 SF

5- ADMINISTRATION 3 Floors @ 2,500 SF

Total: 7,500 SF

6- STUDENT UNION & STUDIOS 3 Floors @ 19,600 SF Total: 58,800 SF

7- CLASSROOM BUILDING 3 Floors @ 25,600 SF Total: 76,800 SF

8- CLASSROOM BUILDING 3 Floors @ 36,100 SF Total: 108,300 SF

**PARKING ANALYSIS** 

(FOR CLASSROOM BUILDINGS ONLY)

\*Code Requirement: 1 Space/12 Classroom Seats

REQUIRED:

2,594 SEATS/12= 217 SPACES 346 SPACES PROVIDED:

1- SCHOOL CLUBHOUSE & DINING FACILITY 3 Floors @ 10,000 SF Total: 30,000 SF

2- PRESIDENT'S HOUSE 2 Floors @ 12,500 SF Total: 25,000 SF

3- FOUNDING TRUSTEE VILLAGE 22 Units @ 14,000 SF (EA.)

4- SCHOOL LIBRARY & MUSEUM 3 Floors @ 40,000 SF Total: 120,000 SF

5- PERFORMING ARTS CENTER 2 Floors @ 30,000 SF Total: 60,000 SF

6- MEDICAL CENTER 3 Floors @ 10.000 SF Total: 30,000 SF

7- BUSINESS CENTER 3 Floors @ 10,000 SF Total: 30,000 SF

8- SCHOOL INN 3 Floors @ 60,000 SF Total: 180,000 SF 100 Rooms

9- SCHOOL COMMUNITY CENTER 3 Floors @ 15,625 SF Total: 46,875 SF

1- FACULTY DWELLING- TYPE A BUILDING (26) 3-FI Units @ 3,480 SF (EA.) +Common Areas Total: 115,934 SF

2- STUDENT DORMITORY- TYPE B BUILDING

Floor 1 @ 38,195 Floor 2 @ 40,182 Floor 3 @ 40,182 Total: 118,559 SF

3- PARKING GARAGE

3 Floors @ 24,000 SF Total: 72,000 SF

4- SCHOOL CONFERENCE CENTER

3 Floors @ 52,500 SF Total: 157,500 SF

5- MUSEUM

3 Floors @ 40,000 SF Total: 120,000 SF