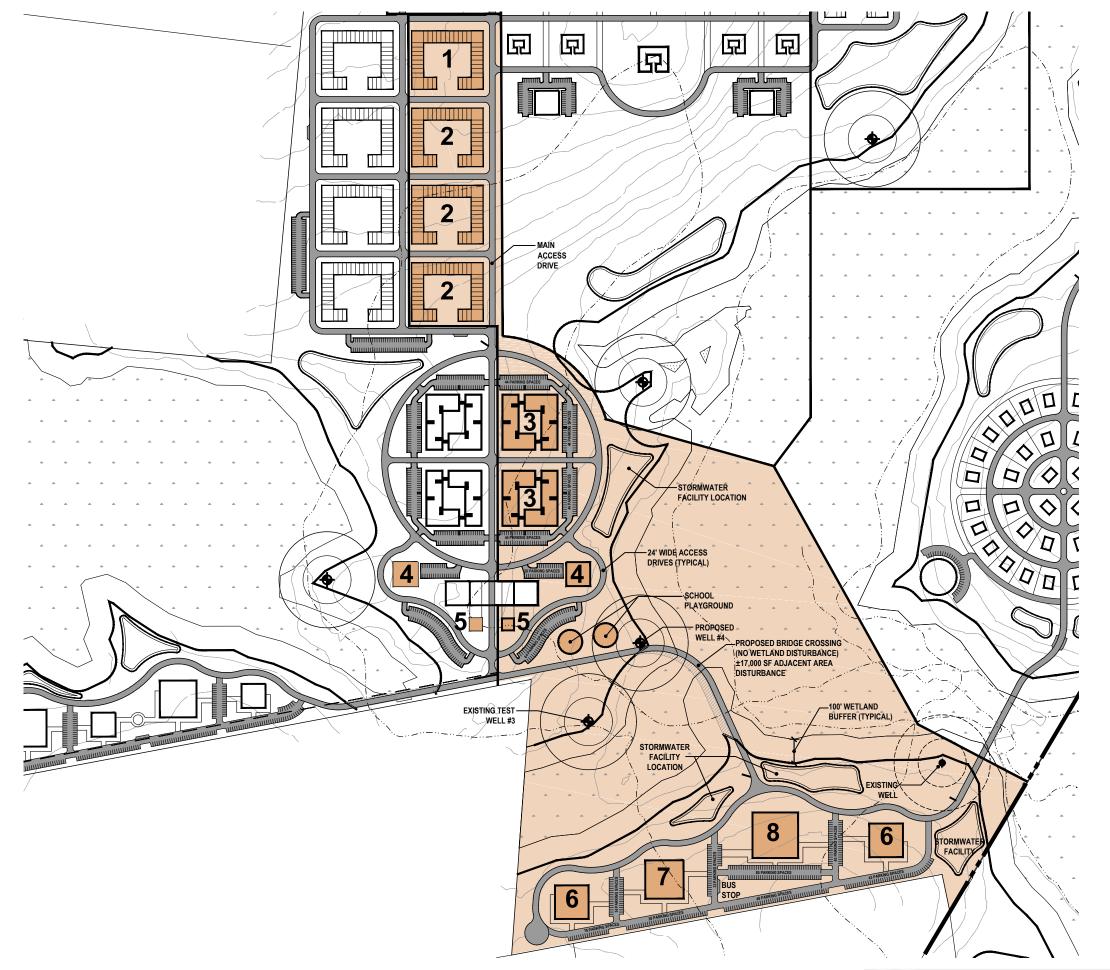

2- STUDENT DORMITORY- TYPE A BUILDING (26) 3-FI Units @ 3,480 SF (EA.) + Common Areas Total: 115,934 SF

3- STUDENT DORMITORY- TYPE B BUILDING Floor 1 @ 38,195

Floor 2 @ 40,182 Floor 3 @ 40,182 Total: 118,559 SF

4- SCHOOL COMMUNITY & SPORTS CENTER 3 Floors @ 10,000 SF Total: 30,000 SF

5- ADMINISTRATION 3 Floors @ 2,500 SF

Total: 7,500 SF

6- STUDENT UNION & STUDIOS 3 Floors @ 19,600 SF Total: 58,800 SF

7- CLASSROOM BUILDING 3 Floors @ 25,600 SF Total: 76,800 SF

8- CLASSROOM BUILDING 3 Floors @ 36,100 SF Total: 108,300 SF

**PARKING ANALYSIS** 

(FOR CLASSROOM BUILDINGS ONLY)

\*Code Requirement: 1 Space/12 Classroom Seats

REQUIRED:

2,594 SEATS/12= 217 SPACES 346 SPACES PROVIDED: