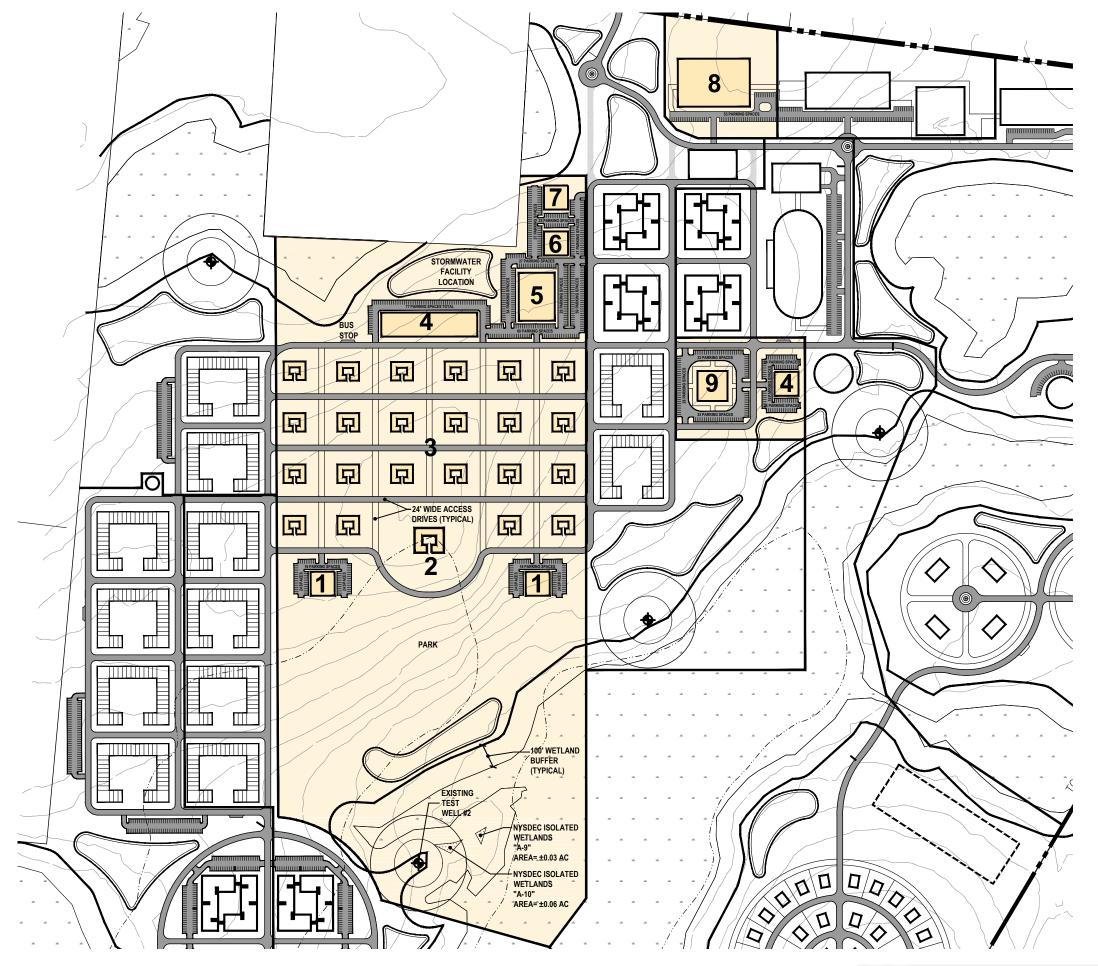

1- SCHOOL CLUBHOUSE & DINING FACILITY 3 Floors @ 10,000 SF Total: 30,000 SF

2- PRESIDENT'S HOUSE 2 Floors @ 12,500 SF Total: 25,000 SF

3- FOUNDING TRUSTEE VILLAGE 22 Units @ 14,000 SF (EA.)

4- SCHOOL LIBRARY & MUSEUM 3 Floors @ 40,000 SF Total: 120,000 SF

5- PERFORMING ARTS CENTER 2 Floors @ 30,000 SF Total: 60,000 SF

6- MEDICAL CENTER 3 Floors @ 10.000 SF Total: 30,000 SF

7- BUSINESS CENTER 3 Floors @ 10,000 SF Total: 30,000 SF

8- SCHOOL INN 3 Floors @ 60,000 SF Total: 180,000 SF 100 Rooms

9- SCHOOL COMMUNITY CENTER 3 Floors @ 15,625 SF Total: 46,875 SF

1- FACULTY DWELLING- TYPE A BUILDING (26) 3-FI Units @ 3,480 SF (EA.) +Common Areas Total: 115,934 SF

2- STUDENT DORMITORY- TYPE B BUILDING