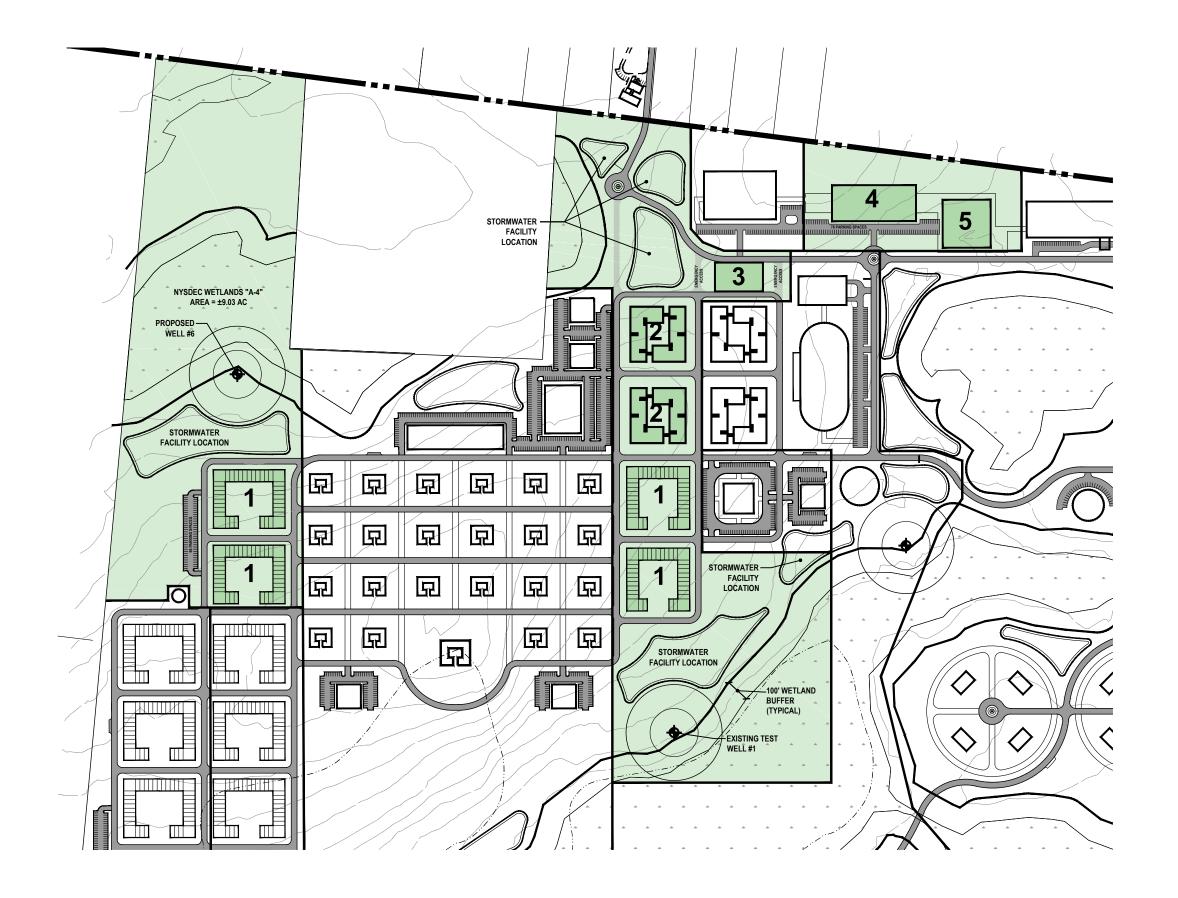

\*NOT INCLUDING PARKING GARAGE

\*\*FACULTY WILL BE MOVED FROM TEMPORARY HOUSING PROVIDED IN PHASES 1A/B TO PERMANENT LOCATIONS DURING THIS PHASE.

1- FACULTY DWELLING- TYPE A BUILDING (26) 3-FI Units @ 3,480 SF (EA.) +Common Areas Total: 115,934 SF

2- STUDENT DORMITORY- TYPE A BUILDING (26) 3-FI Units @ 3,480 SF (EA.) + Common Areas Total: 115,934 SF

3- STUDENT DORMITORY- TYPE B BUILDING

Floor 1 @ 38,195 Floor 2 @ 40,182 Floor 3 @ 40,182 Total: 118,559 SF

4- STUDENT CENTER

Floor 1 @ 17,680 SF Floor 2 @ 16,850 SF Floor 3 @ 33,300 SF Total: 67,831 SF

5- STUDENT STUDIOS

3 Floors @ 10,000 SF Total: 30,000 SF

6- CLASSROOM BUILDING

3 Floors @ 23,409 SF Total: 70,227 SF

# PARKING ANALYSIS

(FOR CLASSROOM BUILDINGS ONLY)

\*Code Requirement: 1 Space/12 Classroom Seats

REQUIRED:

2,594 SEATS/12= 217 SPACES 217 SPACES PROVIDED:

1- FACULTY DWELLING- TYPE A BUILDING (26) 3-FI Units @ 3,480 SF (EA.) +Common Areas Total: 115,934 SF