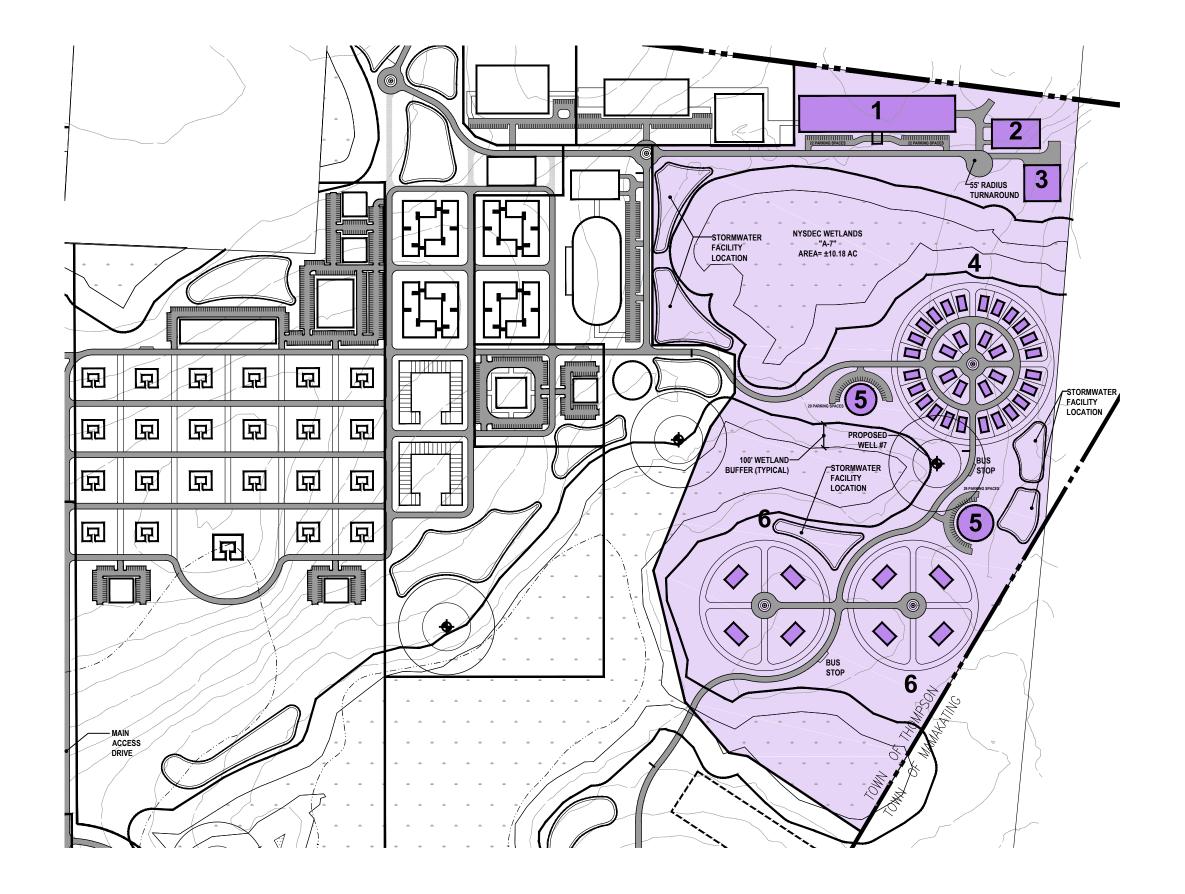

1- STUDENT DORMITORY- TYPE B BUILDING

Total: 118,559 SF

Floor 1 @ 38,195 Floor 2 @ 40,182 Floor 3 @ 40,182

2- PARKING GARAGE

3 Floors @ 24,000 SF Total: 72,000 SF

3- SCHOOL STADIUM

4- FACULTY DWELLING- TYPE B BUILDING 40 Duplex Buildings (80 Units) @ 5,380 SF (EA.)

5- SCHOOL RECREATIONAL FACILITY 1 Floor @ 17,671 SF

1- SCHOOL ART CENTER 3 Floors @ 97,500 SF Total: 292,500 SF

2- PARKING GARAGE 3 Floors @ 24,000 SF Total: 72,000 SF

3- MAINTENANCE/MANAGEMENT BUILDING 1 Floor @ 22,500 SF

4- FACULTY DWELLING- TYPE C BUILDING 32 Units @ 3,766 SF (EA.)

5- SCHOOL RECREATIONAL FACILITY Small: 1 Floor @ 13,275 SF Large: 1 Floor @ 17,671 SF

6- FACULTY DWELLING- TYPE D BUILDING (W/ GROUND FLOOR LECTURE ROOM) 8 Units @ 12,105 SF (EA.)