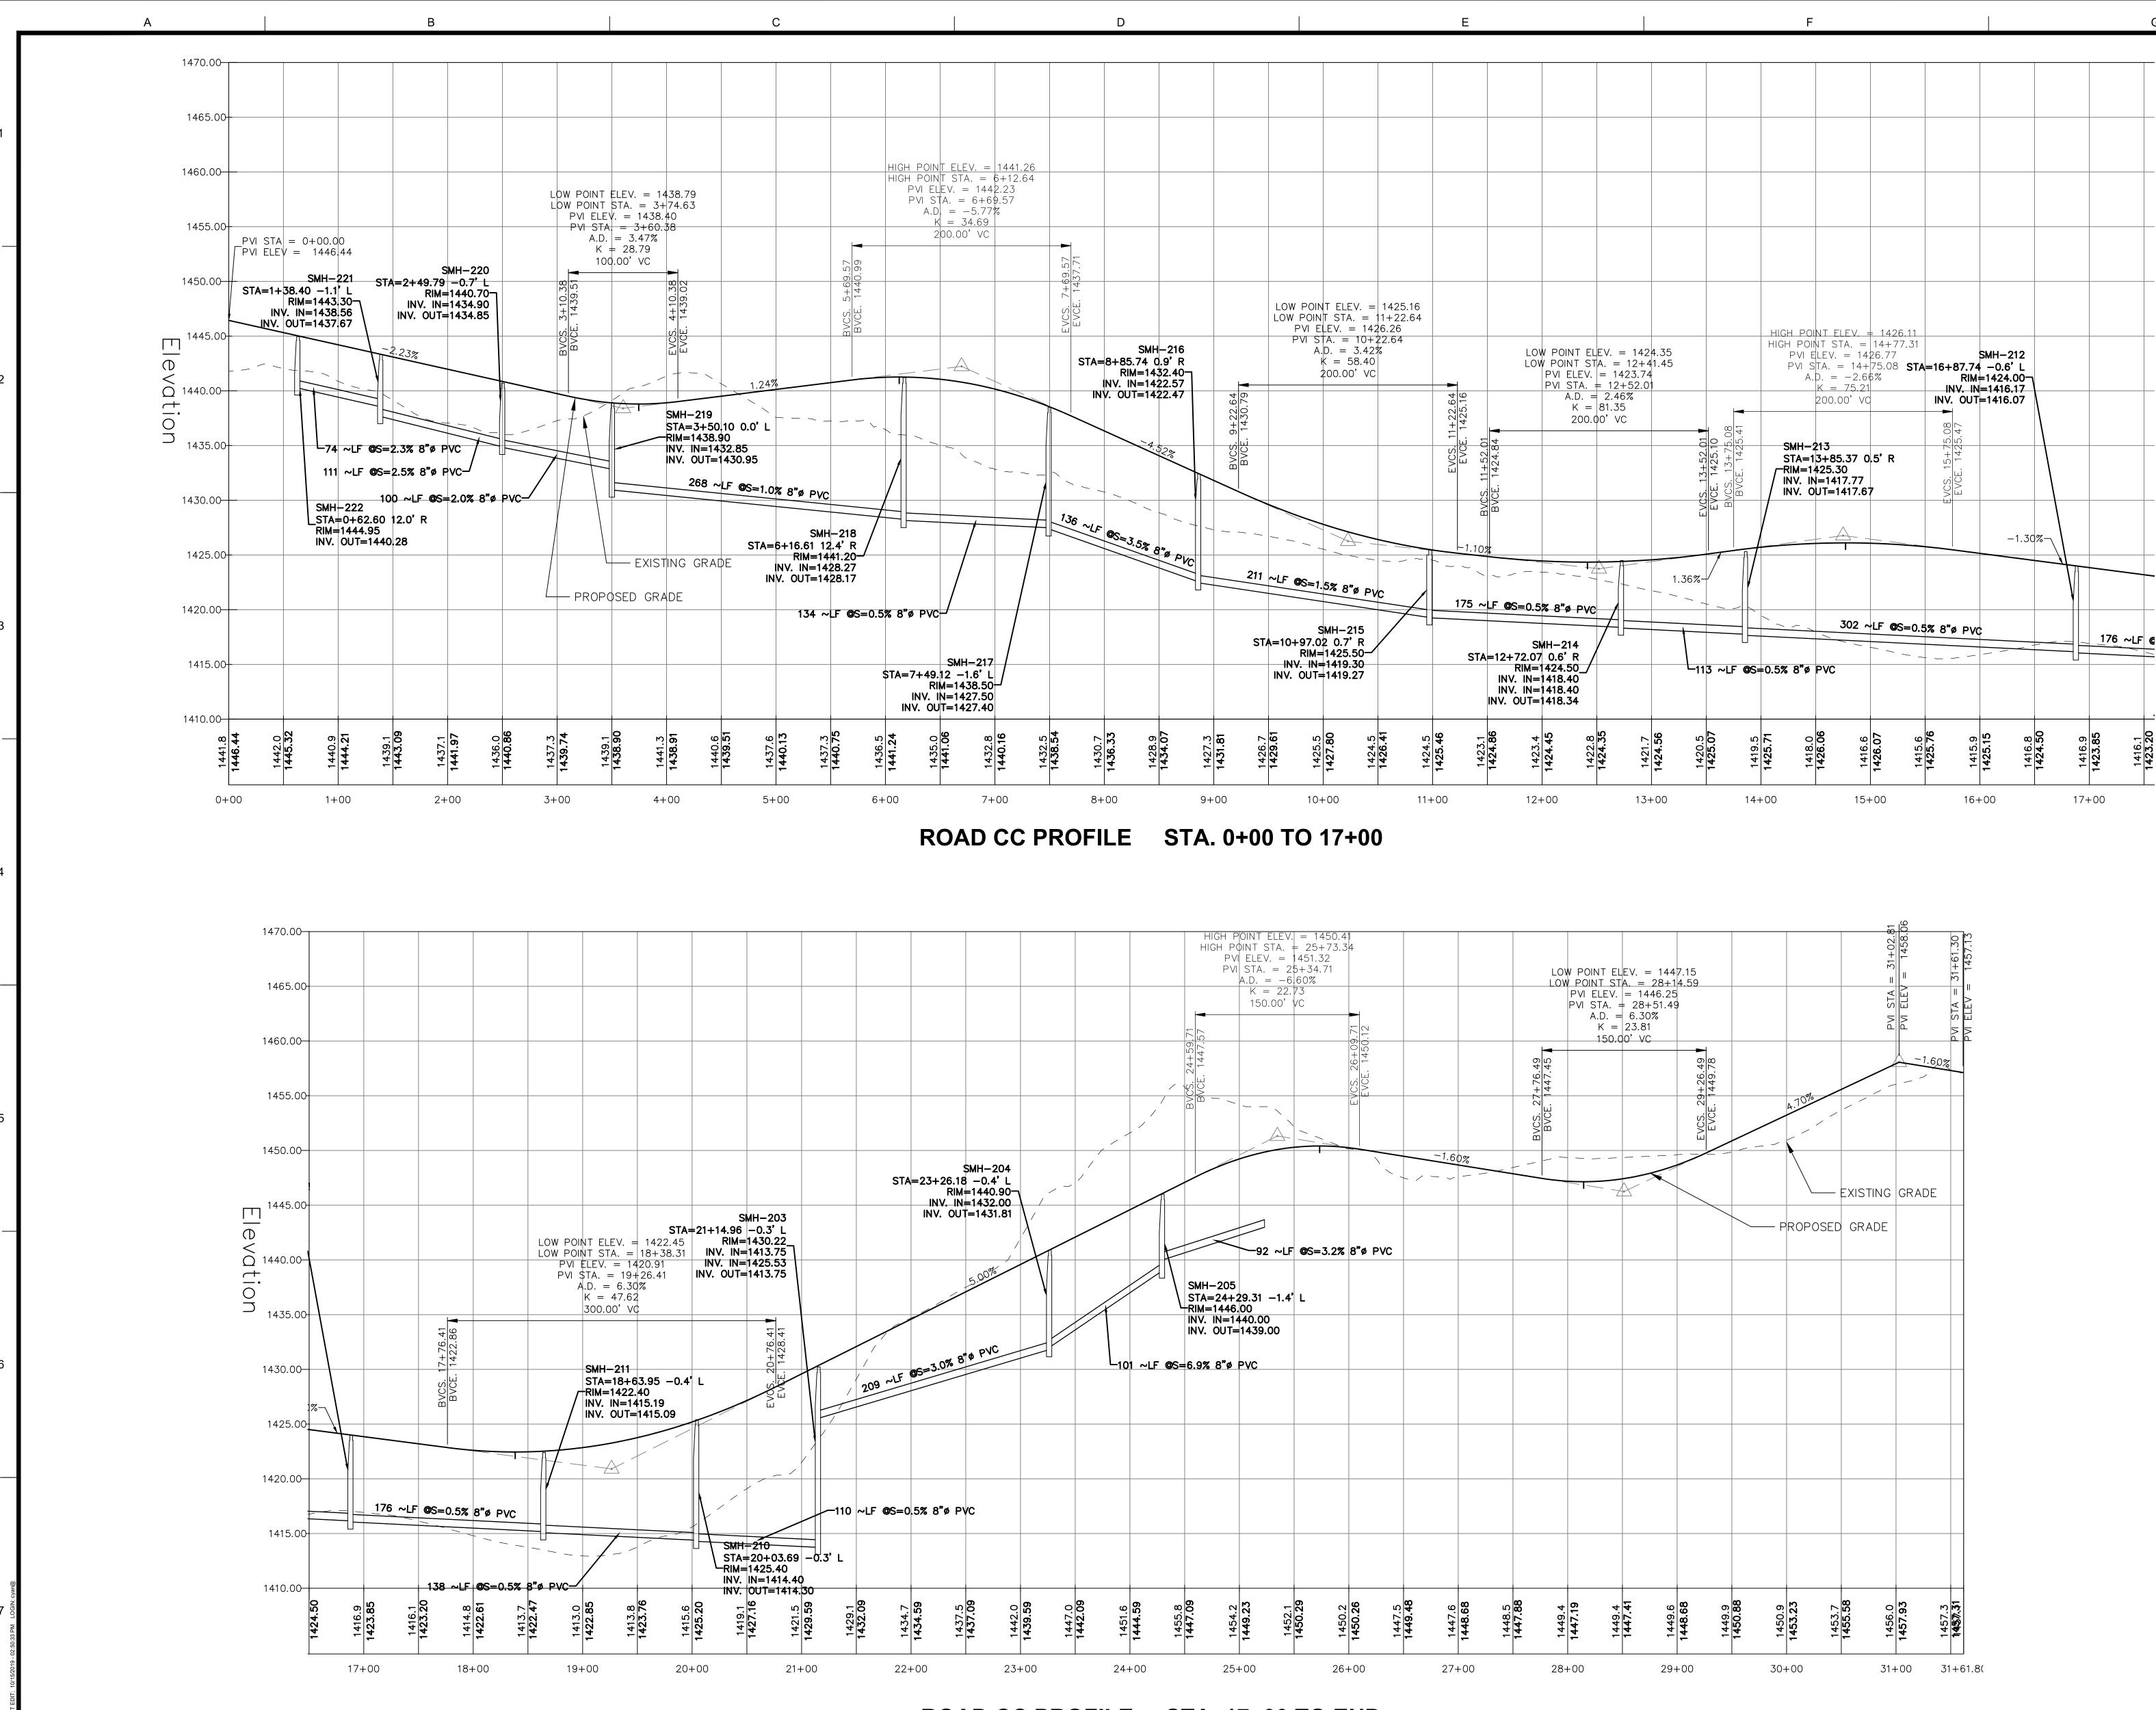

## ROAD CC PROFILE STA. 17+00 TO END

SHEET TITLE

G

TAX LOT

SECTION 2,

<u>Б</u>.–

1416. 423.

**ROAD PROFILES ROAD CC** 