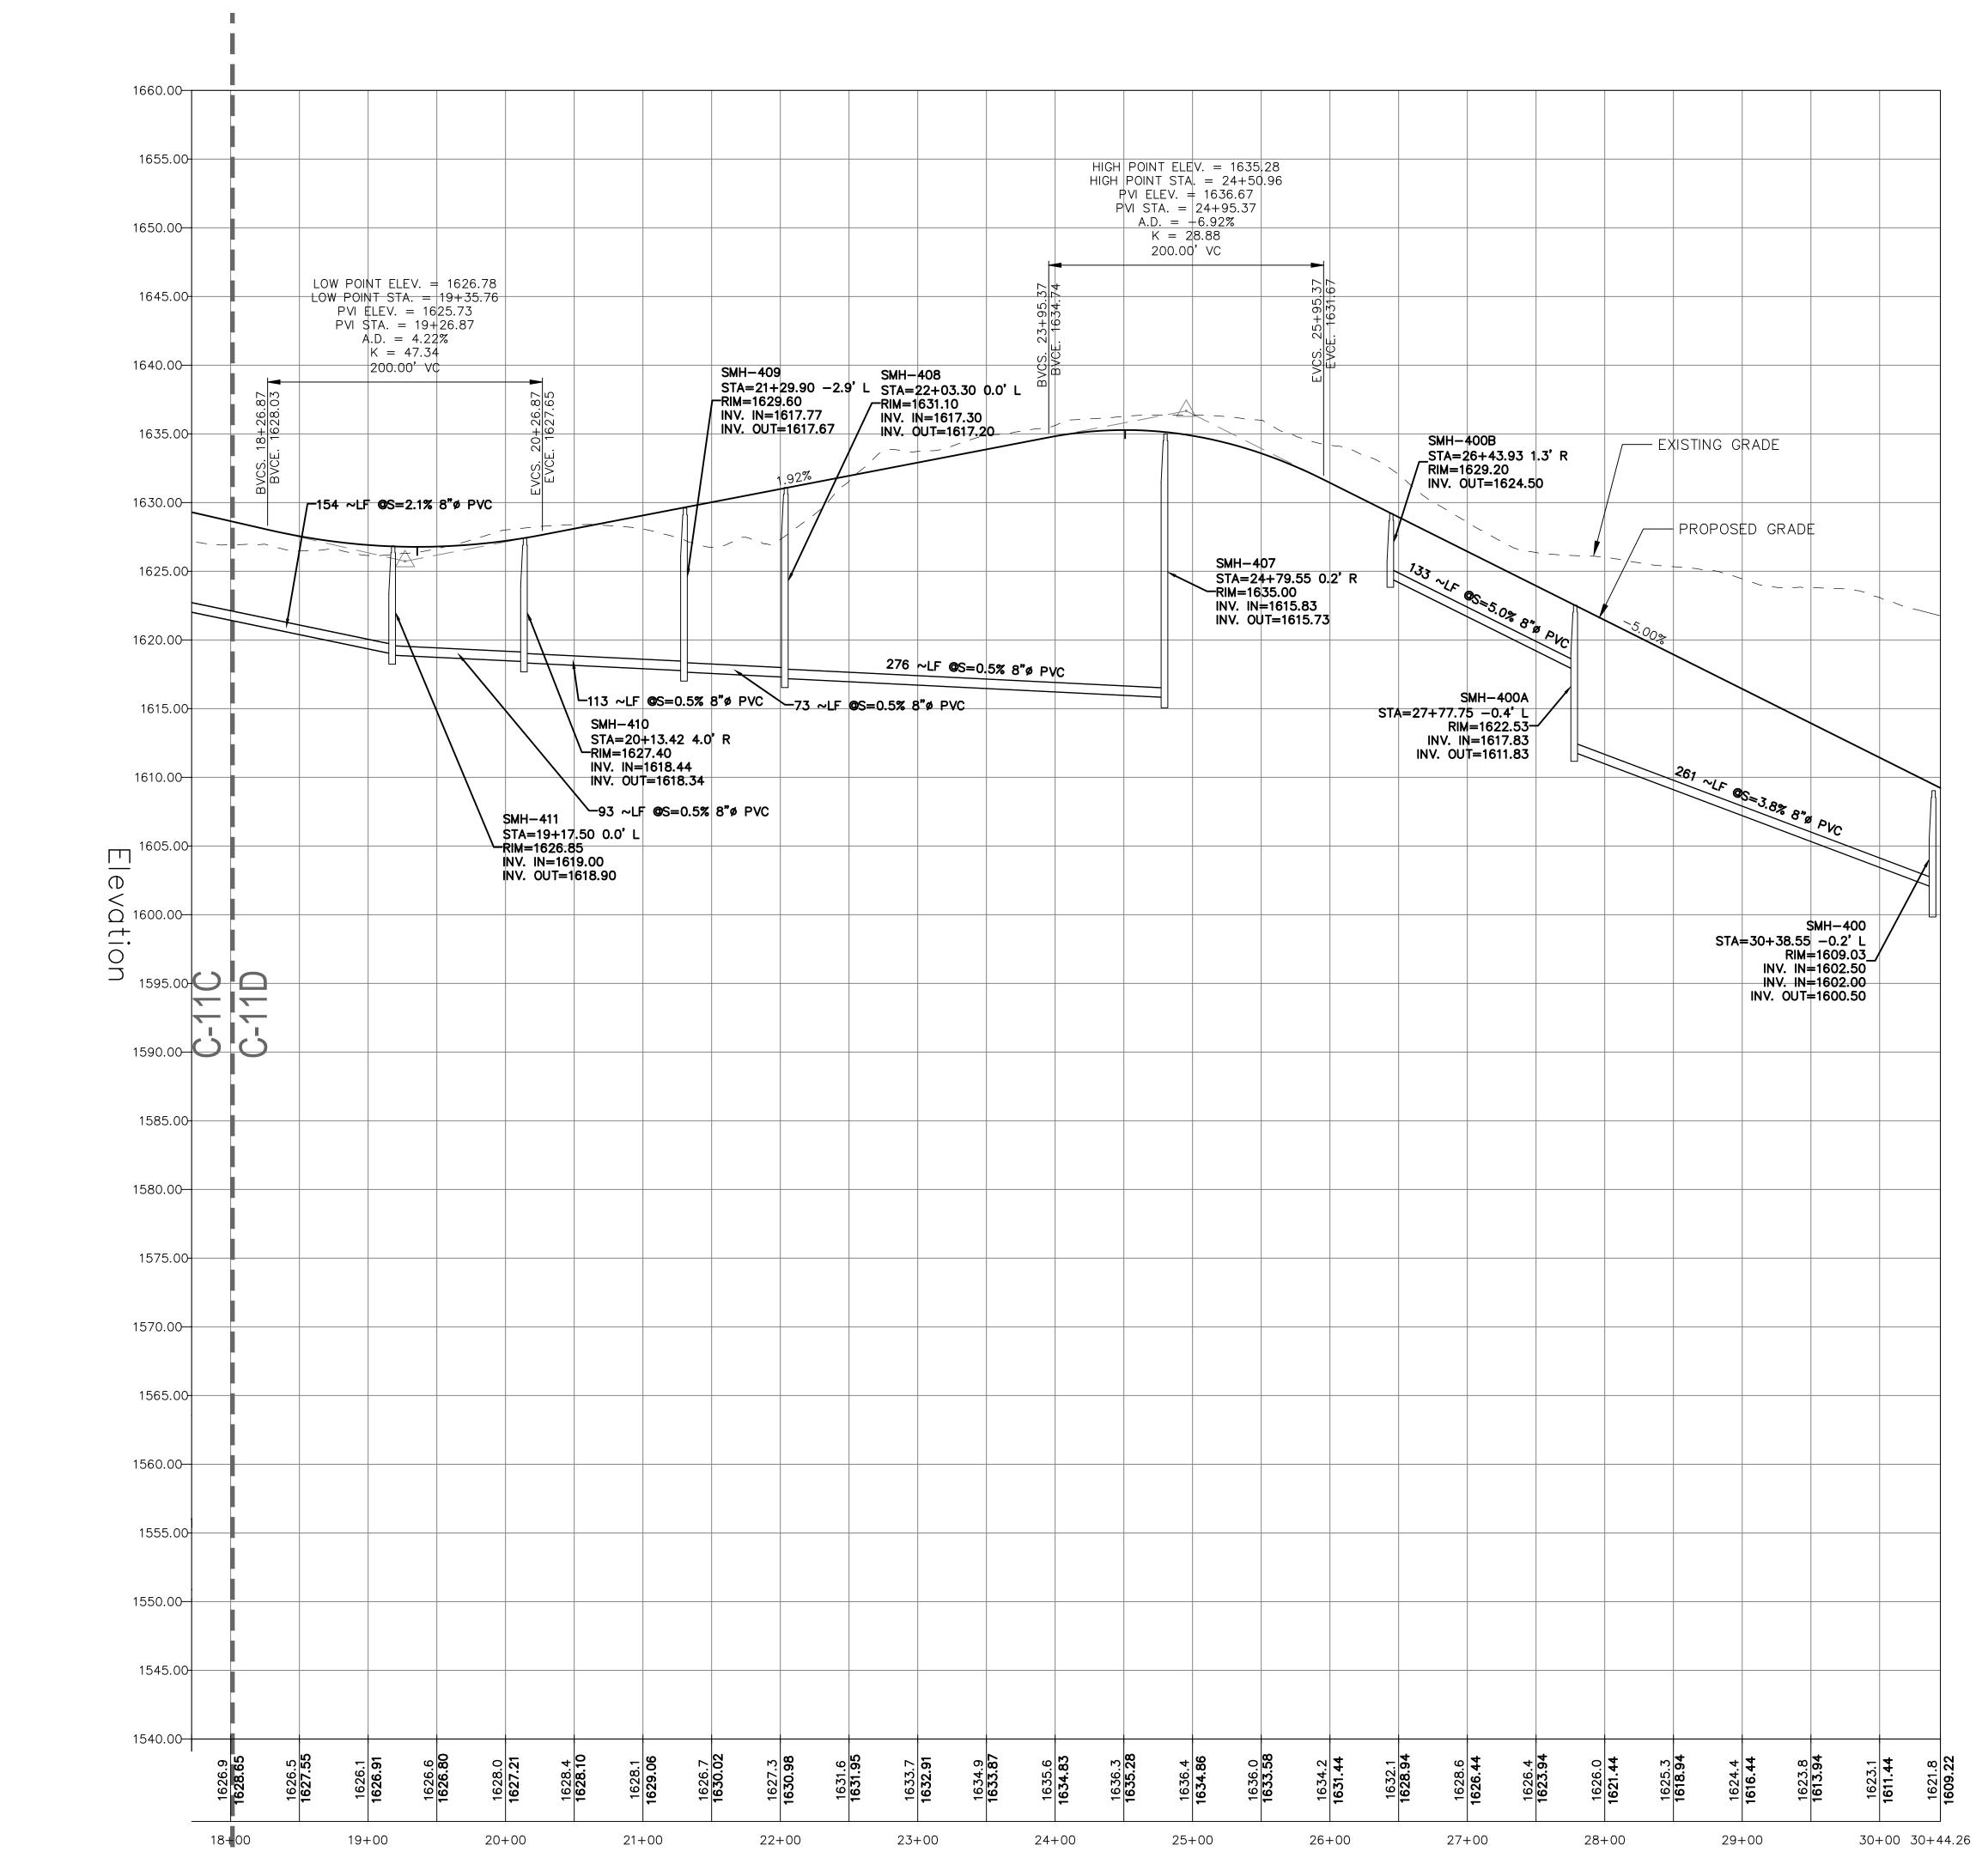

## **STA 18+00 TO END ROAD BB PROFILE**

D

PRELIMINARY & FINAL SITE PLAN

Gan-Eden Estates BLOCK 1/LOT 6.3 TOWN OF THOMPSON SULLIVAN COUNTY NEW YORK

F

F

G

TAX LOT

SHEET TITLE

G

ROAD PROFILES **ROAD BB** (STA. 18+00 TO END) 60

|                                                                                                                                                                                                 | 1 |
|-------------------------------------------------------------------------------------------------------------------------------------------------------------------------------------------------|---|
|                                                                                                                                                                                                 |   |
|                                                                                                                                                                                                 | 2 |
|                                                                                                                                                                                                 | 3 |
|                                                                                                                                                                                                 |   |
|                                                                                                                                                                                                 | 4 |
|                                                                                                                                                                                                 | 5 |
|                                                                                                                                                                                                 | 6 |
| VERTICAL GRAPHIC SCALE<br>UNFEET )<br>1 inch = 6 ft.<br>HORIZONTAL GRAPHIC SCALE                                                                                                                | 7 |
| 60 0 30 60 120<br>(IN FEET )<br>1 inch = 60 ft.<br>INITIAL DATE JOB NO.<br>OCT. 15, 2019 01895.0053<br>SCALE B/O<br>AS SHOWN BHEET NO.<br>C.Y. / F.M.<br>CHKD.<br>L.A.D. SHEET NO.<br>TO OF 103 | 8 |