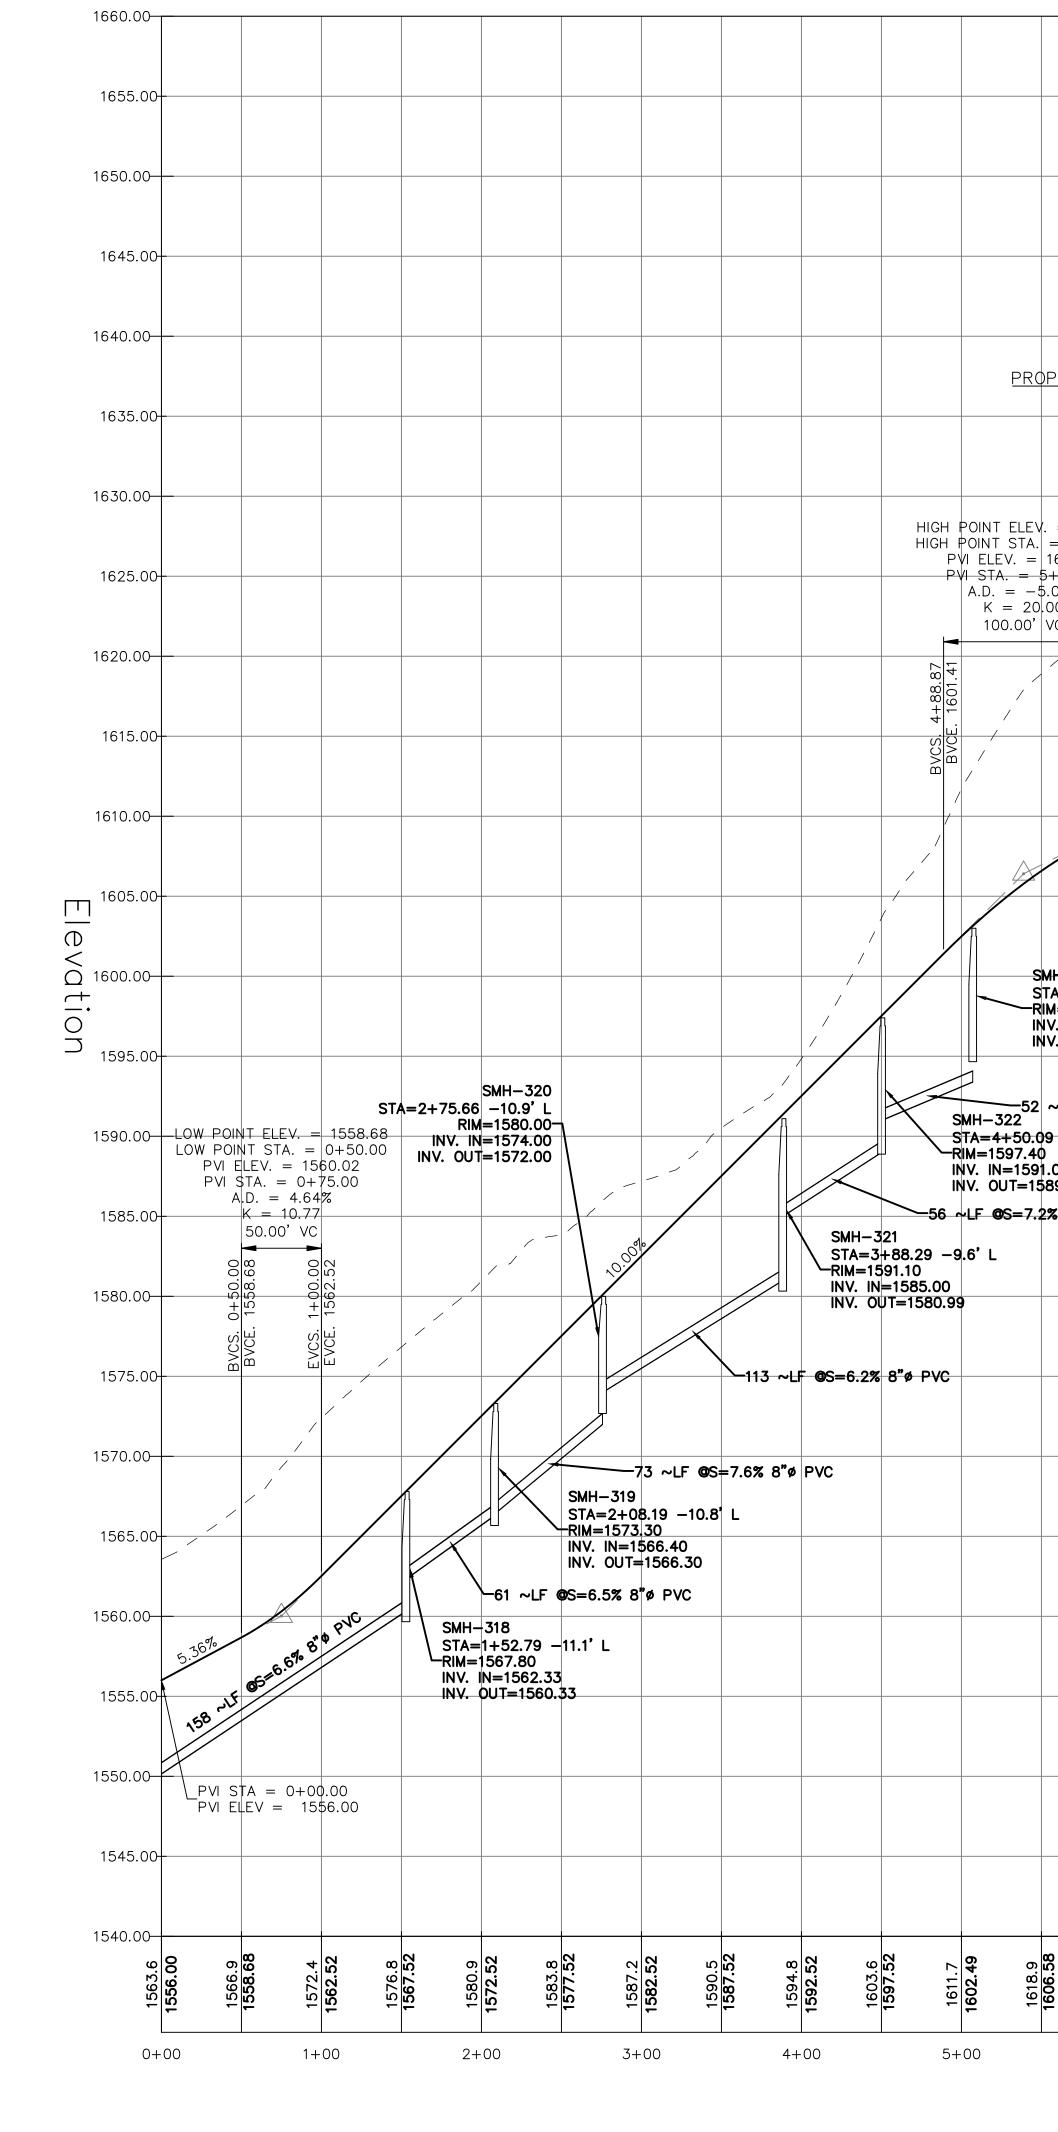

Α Ι

В

It is a violation of NYS Education Law, Article 145 Section 7209.2, for any person, unless he is acting under the direction of a licensed professional engineer or land surveyor, to alter an item in any way. If an item bearing the seal of an engineer or land surveyor is altered, the altering engineer or land surveyor shall affix to the item his seal and the notation "altered by" followed by his signature and the date of such alteration, and a specific description of the alteration.

ALL DIMENSIONS MUST BE VERIFIED BY THE CONTRACTOR. NOTIFY PAULUS, SOKOLOWSKI AND SARTOR OF ANY CONFLICTS, ERRORS, AMBIGUITIES OR DISCREPANCIES IN THE CONTRACT DRAWINGS OR SPECIFICATIONS BEFORE PROCEEDING WITH CONSTRUCTION. ALL DIMENSIONS SHALL BE AS NOTED IN WORDS OR NUMBERS ON THE CONTRACT DRAWINGS. D