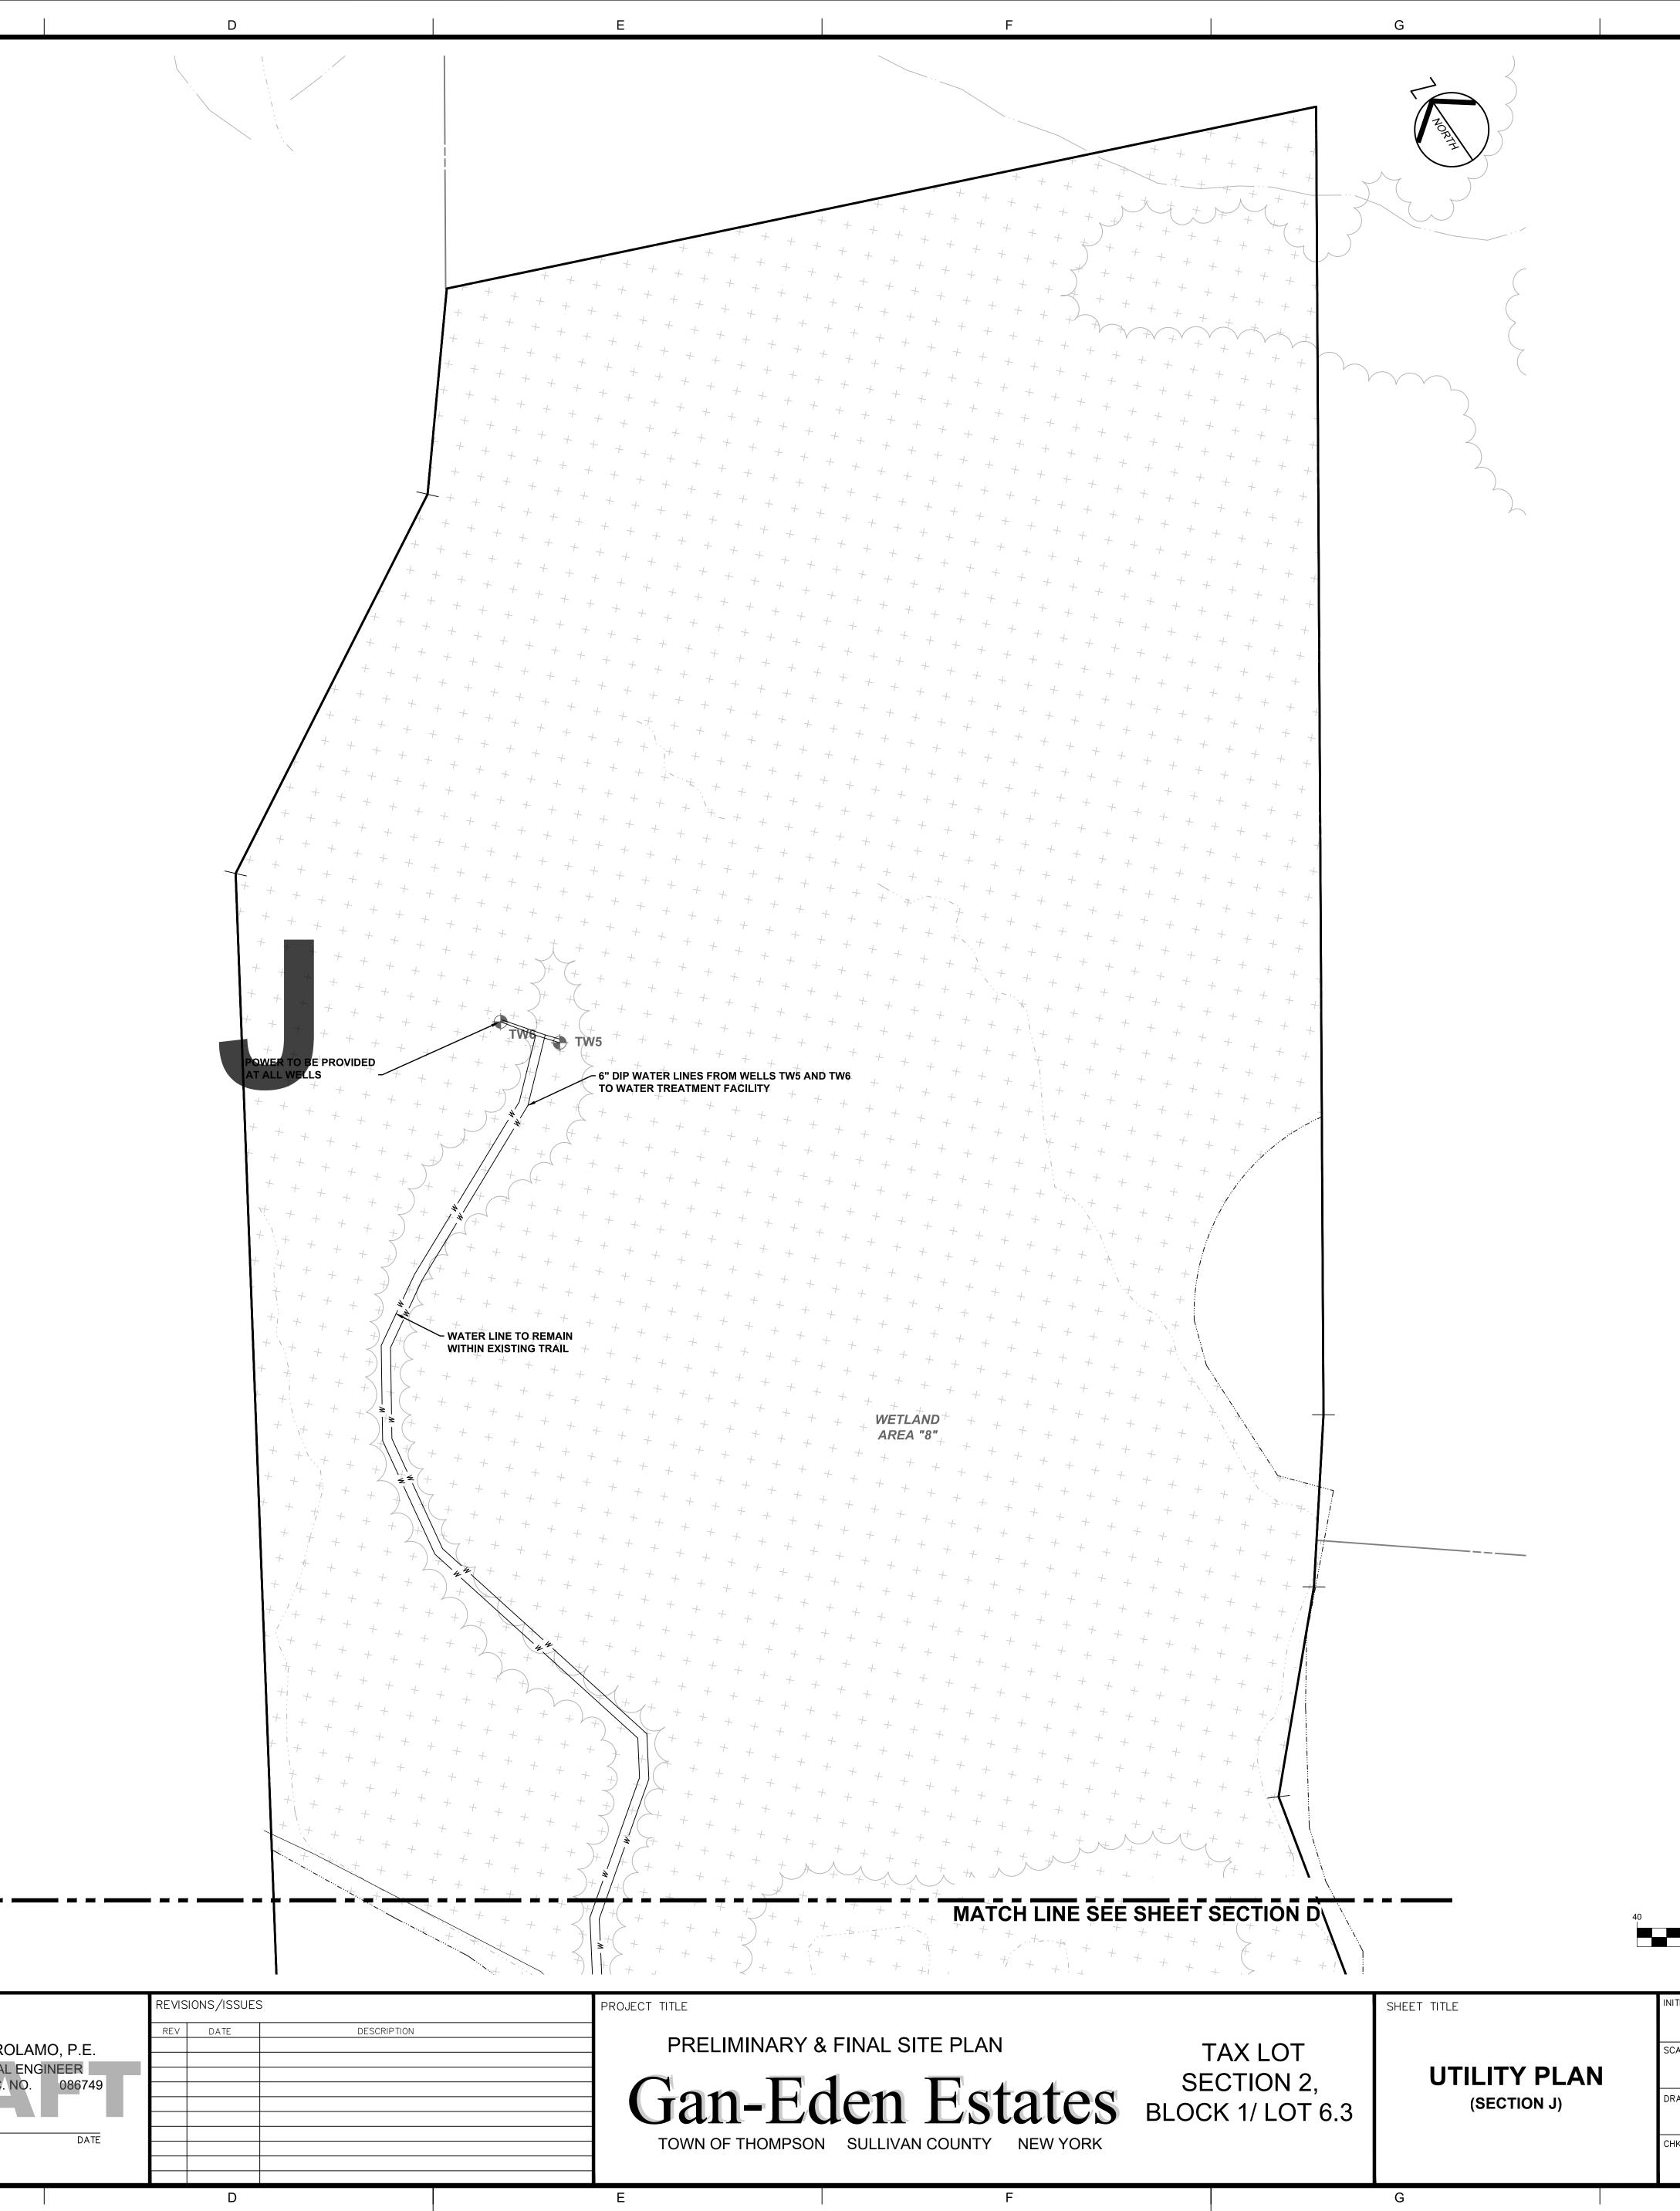

Α

|                                                   | REVISIONS/ISSUES |      |             |  | PROJECT TITLE |  |
|---------------------------------------------------|------------------|------|-------------|--|---------------|--|
| LISA A. DIGEROLAMO, P.E.                          | REV              | DATE | DESCRIPTION |  | PRELIMIN      |  |
| PROFESSIONAL ENGINEER<br>NEW YORK LIC. NO. 086749 |                  |      |             |  | Gan-          |  |
| SIGNATURE DATE                                    |                  |      |             |  | TOWN OF TH    |  |
|                                                   |                  |      |             |  |               |  |

|                                                                                                                           |                                                                        | 2 |
|---------------------------------------------------------------------------------------------------------------------------|------------------------------------------------------------------------|---|
|                                                                                                                           |                                                                        | 3 |
|                                                                                                                           |                                                                        | 4 |
|                                                                                                                           |                                                                        | 5 |
|                                                                                                                           |                                                                        | 6 |
| GRAPHIC SCALE                                                                                                             | 80                                                                     | 7 |
| (IN FEET )<br>1 inch = 40 ft.<br>1AL DATE<br>OCT. 15, 2019<br>ALE<br>1" = 40'<br>AWN<br>C.Y. / F.M.<br>KD.<br>L.A.D.<br>H | JOB NO.<br>01895.0053<br>B/O<br>SHEET NO.<br><b>C-06J</b><br>34 OF 103 | 8 |